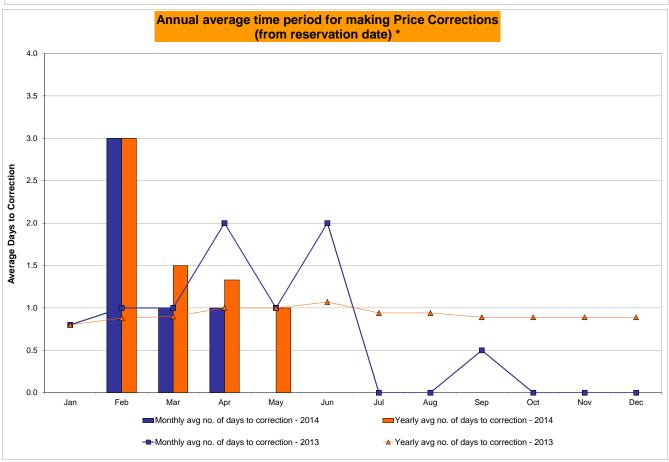

>0.24%<br>0.10%<br>7<br>744<br>0.94%<br>1.08% | 3<br>720<br>0.42%<br>0.44%<br>17<br>8,740<br>0.19%<br>0.11%<br>4<br>720<br>0.56%<br>0.99% | 3<br>744<br>0.40%<br>0.43%<br>4<br>9,079<br>0.04%<br>0.10%<br>3<br>744<br>0.40%<br>0.90% | 0<br>744<br>0.00%<br>0.38%<br>0<br>9,002<br>0.00%<br>0.09%<br>0<br>744<br>0.00%<br>0.79% | 2<br>720<br>0.28%<br>0.37%<br>3<br>8,760<br>0.03%<br>0.08%<br>4<br>720<br>0.56%<br>0.76% | 0<br>744<br>0.00%<br>0.33%<br>0<br>9,041<br>0.00%<br>0.07%<br>0<br>744<br>0.00%<br>0.69% | 0<br>721<br>0.00%<br>0.30%<br>0<br>8,854<br>0.00%<br>0.07%<br>0<br>721<br>0.00%<br>0.62% | 0<br>744<br>0.00%<br>0.27%<br>0<br>9,073<br>0.00%<br>0.06%<br>1<br>744<br>0.13%<br>0.58% |

<sup>\*</sup> Calendar days from reservation date.

Market Mitigation and Analysis Prepared: 6/5/2014 8:19 AM





<sup>\*</sup> Calendar days from reservation date.





|        |                  |           |           |           | Virtual L | oad and | Supp             | ly Zonal     | Statistic  | s (Avera       | ge MWh/da  | y) - 2014 | 1                |                |           |            |                |
|--------|------------------|-----------|-----------|-----------|-----------|---------|------------------|--------------|------------|----------------|------------|-----------|------------------|----------------|-----------|------------|----------------|
|        |                  | Virtual L | oad Bid   | Virtual S | upply Bid |         |                  | Virtual L    | oad Bid    | Virtual Su     | pply Bid   |           |                  | Virtual I      | Load Bid  | Virtual