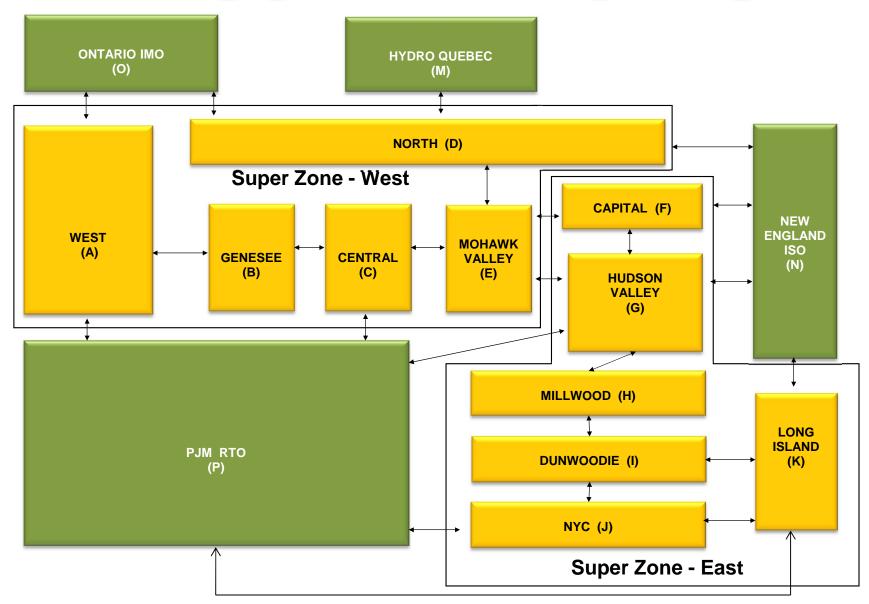

# Market Performance Highlights for May 2014

- LBMP for May is \$40.29/MWh; 13% lower than \$46.08/MWh in April 2014 and 23% lower than \$52.21/MWh in May 2013.
  - Day Ahead and Real Time Load Weighted LBMPs are lower compared to April.
- May 2014 average year-to-date monthly cost of \$108.12/MWh is a 65% increase from \$65.46/MWh in May 2013.
- Average daily sendout is 391 GWh/day in May; comparable to 390 GWh/day in April 2014 and lower than 407 GWh/day in May 2013.
- Natural gas and distillate prices were lower compared to the previous month.
  - Natural Gas (Transco Z6 NY) was \$3.46/MMBtu, down 16% from \$4.12/MMBtu in April.
  - Jet Kerosene Gulf Coast was \$21.25/MMBtu, down from \$21.42/MMBtu in April.
  - Ultra Low Sulfur No.2 Diesel NY Harbor was \$20.98/MMBtu, down from \$21.15/MMBtu in April.
- Uplift per MWh is higher compared to the previous month.
  - Uplift (not including NYISO cost of operations) is \$0.07/MWh; higher than (\$0.09)/MWh in April.
    - The Local Reliability Share is \$0.51/MWh, higher than \$0.15 in April.
    - The Statewide Share is (\$0.44)/MWh, lower than (\$0.24)/MWh in April.
  - TSA \$ per NYC MWh is \$0.0028/MWh.
  - Total uplift costs (Schedule 1 components including NYISO Cost of Operations) are higher than April.

# NYISO Average Cost/MWh (Energy and Ancillary Services) \* from the LBMP Customer point of view

| 2014                            | lamam.         | Гартиати     | Manak          | ι: س م         | Mari           | l           | lada        | A                     | Cantanahan       | Ostaban        | Navanahan            | Danamhan        |
|---------------------------------|----------------|--------------|----------------|----------------|----------------|-------------|-------------|-----------------------|------------------|----------------|----------------------|-----------------|
|                                 | January        | February     | March          | April          | <u>May</u>     | <u>June</u> | <u>July</u> | <u>August</u>         | <u>September</u> | <u>October</u> | <u>November</u>      | <u>December</u> |
| LBMP<br>NTAC                    | 183.25         | 123.16       | 109.57         | 46.08<br>1.18  | 40.29          |             |             |                       |                  |                |                      |                 |
| Reserve                         | 0.56<br>0.78   | 0.64<br>0.49 | 0.39<br>0.56   | 0.46           | 0.69<br>0.28   |             |             |                       |                  |                |                      |                 |
|                                 |                |              |                |                |                |             |             |                       |                  |                |                      |                 |
| Regulation                      | 0.27           | 0.21         | 0.22           | 0.13           | 0.12           |             |             |                       |                  |                |                      |                 |
| NYISO Cost of Operations        | 0.69           | 0.69         | 0.69           | 0.69           | 0.69           |             |             |                       |                  |                |                      |                 |
| Uplift                          | (0.36)         | 0.25         | 0.26           | (0.09)         | 0.07           |             |             |                       |                  |                |                      |                 |
| Uplift: Local Reliability Share | 1.38           | 0.73         | 0.64           | 0.15           | 0.51           |             |             |                       |                  |                |                      |                 |
| Uplift: Statewide Share         | (1.73)         | (0.49)       | (0.38)         | (0.24)         | (0.44)         |             |             |                       |                  |                |                      |                 |
| Voltage Support and Black Start | 0.36           | 0.36         | 0.36           | 0.36           | 0.36           |             |             |                       |                  |                |                      |                 |
| Avg Monthly Cost                | 185.55         | 125.81       | 112.06         | 48.82          | 42.50          |             |             |                       |                  |                |                      |                 |
| Avg YTD Cost                    | 185.55         | 157.40       | 142.40         | 121.69         | 108.12         |             |             |                       |                  |                |                      |                 |
| TSA \$ per NYC MWh              | 0.00           | 0.00         | 0.00           | 0.00           | 0.00           |             |             |                       |                  |                |                      |                 |
| 2013                            | January        | February     | March          | <u>April</u>   | May            | <u>June</u> | <u>July</u> | August                | September        | October        | November             | December        |
| LBMP                            | 79.77          | 85.76        | 48.94          | 44.47          | 52.21          | 50.17       | 68.49       | 40.81                 | 44.24            | 39.85          | 43.30                | 66.41           |
| NTAC                            | 0.79           | 0.83         | 0.76           | 0.90           | 0.85           | 0.86        | 0.66        | 0.28                  | 0.57             | 0.87           | 1.08                 | 0.59            |
| Reserve                         | 0.38           | 0.44         | 0.43           | 0.36           | 0.49           | 0.34        | 0.50        | 0.32                  | 0.38             | 0.42           | 0.38                 | 0.44            |
| Regulation                      | 0.13           | 0.13         | 0.43           | 0.11           | 0.43           | 0.13        | 0.30        | 0.32                  | 0.13             | 0.42           | 0.13                 | 0.12            |
| NYISO Cost of Operations        | 0.69           | 0.69         | 0.69           | 0.69           | 0.69           | 0.69        | 0.69        | 0.13                  | 0.69             | 0.69           | 0.69                 | 0.69            |
| Uplift                          | 0.03           | (0.15)       | (0.33)         | 0.03           | 0.41           | 0.49        | 2.06        | 0.03                  | (0.05)           | 0.03           | (0.07)               | (0.25)          |
| Uplift: Local Reliability Share | 0.44           | 0.40         | 0.19           | 0.37           | 0.58           | 0.43        | 1.27        | 0.49                  | 0.31             | 0.18           | 0.19                 | 0.12            |
| Uplift: Statewide Share         | (0.23)         | (0.55)       | (0.52)         | (0.35)         | (0.17)         | (0.31)      | 0.79        | (0.46)                | (0.36)           | (0.19)         | (0.25)               | (0.37)          |
| Voltage Support and Black Start | 0.23)          | 0.36         | 0.36           | 0.36           | 0.36           | 0.36        | 0.75        | 0.46)                 | 0.36             | 0.36           | 0.36                 | 0.36            |
|                                 |                |              |                |                |                |             |             |                       |                  |                |                      |                 |
| Avg Monthly Cost                | 82.34          | 88.06        | 50.96          | 46.91          | 55.10          | 53.05       | 72.87       | 42.62                 | 46.31            | 42.54          | 45.88                | 68.36           |
| Avg YTD Cost                    | 82.34          | 85.08        | 74.02          | 67.80          | 65.46          | 63.36       | 65.10       | 62.27                 | 60.74            | 59.30          | 58.24                | 59.13           |
| TSA \$ per NYC MWh              | 0.00           | 0.00         | 0.00           | 0.04           | 0.58           | 0.61        | 1.52        | 0.43                  | 0.22             | 0.01           | 0.00                 | 0.00            |
| 2012                            | January        | February     | March          | April          | May            | June        | July        | August                | September        | October        | November             | December        |
| LBMP                            | 44.00          | 32.45        | 28.98          | 28.31          | 34.68          | 47.37       | 63.80       | 46.24                 | 39.59            | 39.30          | 50.16                | 44.67           |
| NTAC                            | 0.85           | 0.80         | 0.68           | 0.71           | 0.72           | 0.77        | 0.58        | 0.65                  | 0.57             | 0.70           | 0.75                 | 0.83            |
| Reserve                         | 0.35           | 0.25         | 0.38           | 0.32           | 0.12           | 0.76        | 0.36        | 0.22                  | 0.23             | 0.70           | 0.40                 | 0.26            |
| Regulation                      | 0.10           | 0.23         | 0.13           | 0.12           | 0.13           | 0.15        | 0.35        | 0.12                  | 0.09             | 0.20           | 0.40                 | 0.09            |
| NYISO Cost of Operations        | 0.64           | 0.64         | 0.13           | 0.64           | 0.64           | 0.13        | 0.13        | 0.12                  | 0.64             | 0.64           | 0.64                 | 0.64            |
| Uplift                          | 0.44           | 0.04         | 0.00           | (0.18)         | (0.11)         | 0.61        | 0.23        | 0.22                  | (0.33)           | 1.04           | 0.82                 | (0.11)          |
| Uplift: Local Reliability Share | 0.44           | 0.17         | 0.19           | 0.10)          | 0.11)          | 0.42        | 0.49        | 0.22                  | 0.26             | 0.67           | 0.02                 | 0.30            |
| Uplift: Statewide Share         |                | (0.10)       |                |                |                | 0.42        | (0.26)      |                       |                  | 0.38           | 0.72                 |                 |
| Voltage Support and Black Start | (0.05)<br>0.37 | 0.10)        | (0.19)<br>0.37 | (0.25)<br>0.37 | (0.36)<br>0.37 | 0.19        | 0.37        | (0.61)<br><b>0.37</b> | (0.59)<br>0.37   | 0.37           | 0.11                 | (0.41)<br>0.37  |
|                                 |                |              |                |                | _              |             |             |                       |                  |                |                      |                 |
| Avg Monthly Cost                | 46.75          | 34.75        | 31.19          | 30.29          | 36.52          | 50.27       | 66.14       | 48.46                 | 41.17            | 42.44          | 53.26                | 46.74           |
| Avg YTD Cost                    | 46.75          | 41.12        | 37.96          | 36.09          | 36.18          | 38.89       | 44.26       | 44.91                 | 44.51            | 44.33          | 45.14                | 45.28           |
| TSA \$ per NYC MWh              | 0.00           | 0.00         | 0.00           | 0.00           | 1.52           | 0.45        | 0.85        | 0.46                  | 0.59             | 0.00           | 0.00                 | 0.00            |
| * Excludes ICAP payments.       |                |              |                |                |                |             |             |                       |                  | Data r         | eflects true-ups thi | ru Dec 2013.    |