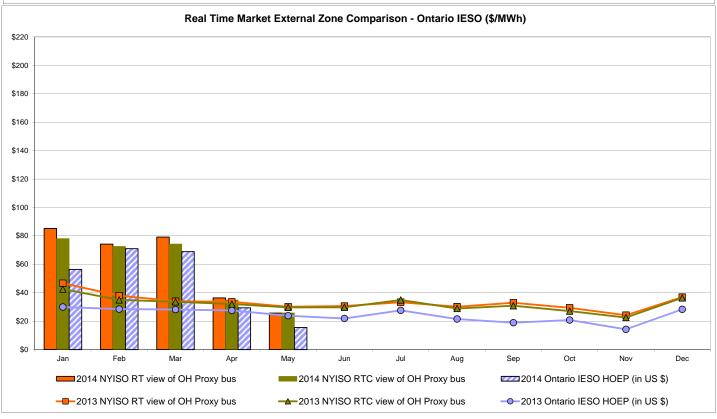

|
| Unweighted Price * Standard Deviation  RTC LBMP Unweighted Price * Standard Deviation | 30.01<br>7.62           | QUEBEC<br>(Wheel)<br>Zone M<br>30.58<br>7.78 | QUEBEC (Import/Export)  Zone M  30.56 7.76 | Zone P<br>34.38<br>9.47<br>30.78 | Zone N  35.91 9.28       | SOUND<br>CABLE<br>Controllable<br>Line<br>43.73<br>18.71 | NORWALK<br>Controllable<br>Line<br>40.74<br>11.13 | 2.18<br>42.18<br>17.56                 | 27.08<br>37.08<br>10.60                | 37.21<br>10.91                         | 29.10<br>7.19                         |

Market Mitigation and Analysis Prepared: 6/9/2014 9:34 AM

<sup>\*</sup> Straight LBMP averages















## **External Comparison ISO-New England**





## **External Comparison PJM**





#### **External Comparison Ontario IESO**





Notes: Exchange factor used for May 2014 was 0.9180 to US \$

HOEP: Hourly Ontario Energy Price Pre-Dispatch: Projected Energy Price

## External Controllable Line: Cross Sound Cable (New England)





#### Note:

ISO-NE Forecast is an advisory posting @ 18:00 day before.

The DAM and R/T prices at the Shorham 13899 interface are used for ISO-NE.

The DAM and R/T prices at the CSC interface are used for NYISO.

## **External Controllable Line: Northport - Norwalk (New England)**





#### Note:

ISO-NE Forecast is an advisory posting @ 18:00 day before.

The DAM and R/T prices at the Northport 138 interface are used for ISO-NE.

The DAM and R/T prices at the 1385 interface are used for NYISO.

## **External Controllable Line: Neptune (PJM)**





## **External Comparison Hydro-Quebec**