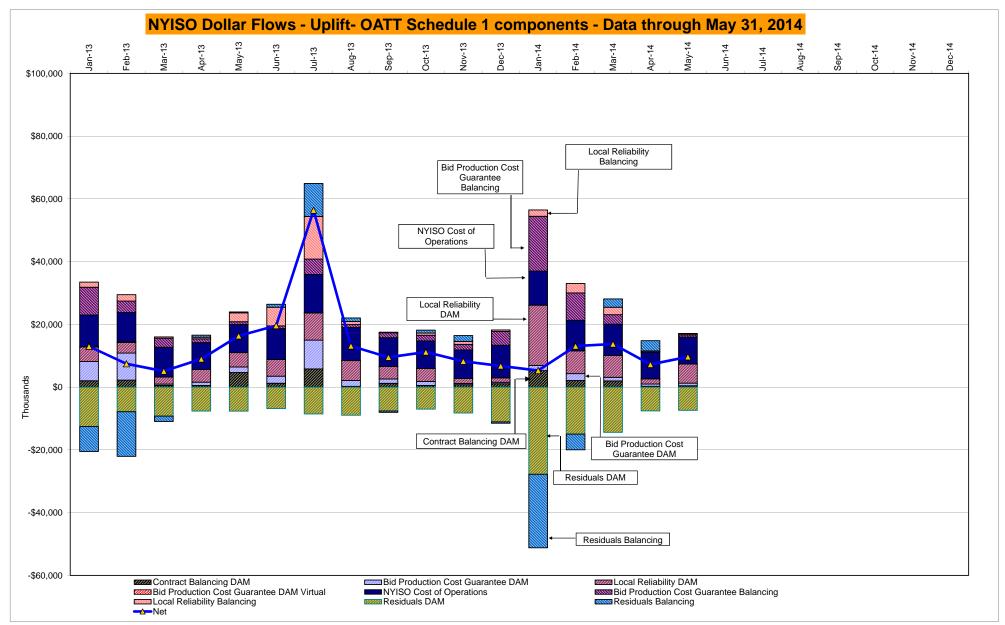

\* Excludes ICAP payments. Market Mitigation and Analysis Prepared: 6/5/2014 8:26 AM

В

DAM Contract Balancing amounts are for payments made to generating units to make them whole for being dispatched below their Day-Ahead schedule, as a result of out-of-merit dispatches.

DAM Bid Production Cost Guarantees for Virtual Transactions are included in the chart and are shown from the inception of Virtual Transactions. These values are small and cannot be identified on the chart.

DAM residuals consist of both energy and loss revenue collections and payments. By design, there is a net over collection of revenues due to the difference between the marginal losses paid to generation and the average losses charged to loads.