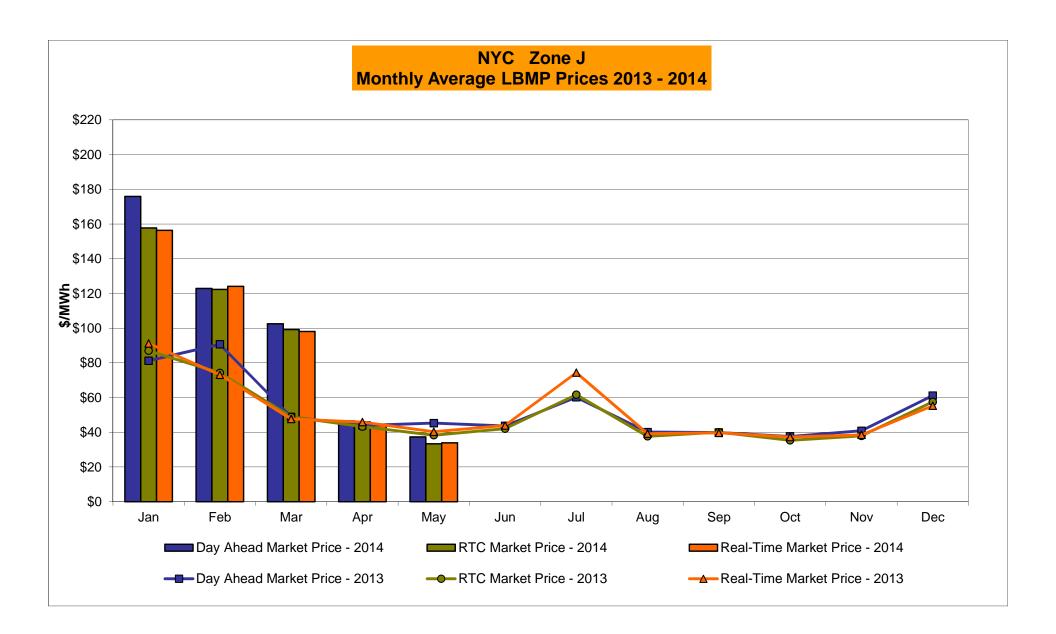

# Market Performance Highlights for May 2014

- LBMP for May is \$40.29/MWh; 13% lower than \$46.08/MWh in April 2014 and 23% lower than \$52.21/MWh in May 2013.
  - Day Ahead and Real Time Load Weighted LBMPs are lower compared to April.
- May 2014 average year-to-date monthly cost of \$108.12/MWh is a 65% increase from \$65.46/MWh in May 2013.
- Average daily sendout is 391 GWh/day in May; comparable to 390 GWh/day in April 2014 and lower than 407 GWh/day in May 2013.
- Natural gas and distillate prices were lower compared to the previous month.
  - Natural Gas (Transco Z6 NY) was \$3.46/MMBtu, down 16% from \$4.12/MMBtu in April.
  - Jet Kerosene Gulf Coast was \$21.25/MMBtu, down from \$21.42/MMBtu in April.
  - Ultra Low Sulfur No.2 Diesel NY Harbor was \$20.98/MMBtu, down from \$21.15/MMBtu in April.
- Uplift per MWh is higher compared to the previous month.
  - Uplift (not including NYISO cost of operations) is \$0.07/MWh; higher than (\$0.09)/MWh in April.
    - The Local Reliability Share is \$0.51/MWh, higher than \$0.15 in April.
    - The Statewide Share is (\$0.44)/MWh, lower than (\$0.24)/MWh in April.
  - TSA \$ per NYC MWh is \$0.0028/MWh.
  - Total uplift costs (Schedule 1 components including NYISO Cost of Operations) are higher than April.

# NYISO Average Cost/MWh (Energy and Ancillary Services) \* from the LBMP Customer point of view

| 2014                            | lamam.         | Гартиати     | Manak          | ι: س م         | Mari           | l           | lada        | A                     | Cantanahan       | Ostaban        | Navanahan            | Danamhan        |
|---------------------------------|----------------|--------------|----------------|----------------|----------------|-------------|-------------|-----------------------|------------------|----------------|----------------------|-----------------|
|                                 | January        | February     | March          | April          | <u>May</u>     | <u>June</u> | <u>July</u> | <u>August</u>         | <u>September</u> | <u>October</u> | <u>November</u>      | <u>December</u> |
| LBMP<br>NTAC                    | 183.25         | 123.16       | 109.57         | 46.08<br>1.18  | 40.29          |             |             |                       |                  |                |                      |                 |
| Reserve                         | 0.56<br>0.78   | 0.64<br>0.49 | 0.39<br>0.56   | 0.46           | 0.69<br>0.28   |             |             |                       |                  |                |                      |                 |
|                                 |                |              |                |                |                |             |             |                       |                  |                |                      |                 |
| Regulation                      | 0.27           | 0.21         | 0.22           | 0.13           | 0.12           |             |             |                       |                  |                |                      |                 |
| NYISO Cost of Operations        | 0.69           | 0.69         | 0.69           | 0.69           | 0.69           |             |             |                       |                  |                |                      |                 |
| Uplift                          | (0.36)         | 0.25         | 0.26           | (0.09)         | 0.07           |             |             |                       |                  |                |                      |                 |
| Uplift: Local Reliability Share | 1.38           | 0.73         | 0.64           | 0.15           | 0.51           |             |             |                       |                  |                |                      |                 |
| Uplift: Statewide Share         | (1.73)         | (0.49)       | (0.38)         | (0.24)         | (0.44)         |             |             |                       |                  |                |                      |                 |
| Voltage Support and Black Start | 0.36           | 0.36         | 0.36           | 0.36           | 0.36           |             |             |                       |                  |                |                      |                 |
| Avg Monthly Cost                | 185.55         | 125.81       | 112.06         | 48.82          | 42.50          |             |             |                       |                  |                |                      |                 |
| Avg YTD Cost                    | 185.55         | 157.40       | 142.40         | 121.69         | 108.12         |             |             |                       |                  |                |                      |                 |
| TSA \$ per NYC MWh              | 0.00           | 0.00         | 0.00           | 0.00           | 0.00           |             |             |                       |                  |                |                      |                 |
| 2013                            | January        | February     | March          | <u>April</u>   | May            | <u>June</u> | <u>July</u> | August                | September        | October        | November             | December        |
| LBMP                            | 79.77          | 85.76        | 48.94          | 44.47          | 52.21          | 50.17       | 68.49       | 40.81                 | 44.24            | 39.85          | 43.30                | 66.41           |
| NTAC                            | 0.79           | 0.83         | 0.76           | 0.90           | 0.85           | 0.86        | 0.66        | 0.28                  | 0.57             | 0.87           | 1.08                 | 0.59            |
| Reserve                         | 0.38           | 0.44         | 0.43           | 0.36           | 0.49           | 0.34        | 0.50        | 0.32                  | 0.38             | 0.42           | 0.38                 | 0.44            |
| Regulation                      | 0.13           | 0.13         | 0.43           | 0.11           | 0.43           | 0.13        | 0.30        | 0.32                  | 0.13             | 0.42           | 0.13                 | 0.12            |
| NYISO Cost of Operations        | 0.69           | 0.69         | 0.69           | 0.69           | 0.69           | 0.69        | 0.69        | 0.13                  | 0.69             | 0.69           | 0.69                 | 0.69            |
| Uplift                          | 0.03           | (0.15)       | (0.33)         | 0.03           | 0.41           | 0.49        | 2.06        | 0.03                  | (0.05)           | 0.03           | (0.07)               | (0.25)          |
| Uplift: Local Reliability Share | 0.44           | 0.40         | 0.19           | 0.37           | 0.58           | 0.43        | 1.27        | 0.49                  | 0.31             | 0.18           | 0.19                 | 0.12            |
| Uplift: Statewide Share         | (0.23)         | (0.55)       | (0.52)         | (0.35)         | (0.17)         | (0.31)      | 0.79        | (0.46)                | (0.36)           | (0.19)         | (0.25)               | (0.37)          |
| Voltage Support and Black Start | 0.23)          | 0.36         | 0.36           | 0.36           | 0.36           | 0.36        | 0.75        | 0.46)                 | 0.36             | 0.36           | 0.36                 | 0.36            |
|                                 |                |              |                |                |                |             |             |                       |                  |                |                      |                 |
| Avg Monthly Cost                | 82.34          | 88.06        | 50.96          | 46.91          | 55.10          | 53.05       | 72.87       | 42.62                 | 46.31            | 42.54          | 45.88                | 68.36           |
| Avg YTD Cost                    | 82.34          | 85.08        | 74.02          | 67.80          | 65.46          | 63.36       | 65.10       | 62.27                 | 60.74            | 59.30          | 58.24                | 59.13           |
| TSA \$ per NYC MWh              | 0.00           | 0.00         | 0.00           | 0.04           | 0.58           | 0.61        | 1.52        | 0.43                  | 0.22             | 0.01           | 0.00                 | 0.00            |
| 2012                            | January        | February     | March          | April          | May            | June        | July        | August                | September        | October        | November             | December        |
| LBMP                            | 44.00          | 32.45        | 28.98          | 28.31          | 34.68          | 47.37       | 63.80       | 46.24                 | 39.59            | 39.30          | 50.16                | 44.67           |
| NTAC                            | 0.85           | 0.80         | 0.68           | 0.71           | 0.72           | 0.77        | 0.58        | 0.65                  | 0.57             | 0.70           | 0.75                 | 0.83            |
| Reserve                         | 0.35           | 0.25         | 0.38           | 0.32           | 0.12           | 0.76        | 0.36        | 0.22                  | 0.23             | 0.70           | 0.40                 | 0.26            |
| Regulation                      | 0.10           | 0.23         | 0.13           | 0.12           | 0.13           | 0.15        | 0.35        | 0.12                  | 0.09             | 0.20           | 0.40                 | 0.09            |
| NYISO Cost of Operations        | 0.64           | 0.64         | 0.13           | 0.64           | 0.64           | 0.13        | 0.13        | 0.12                  | 0.64             | 0.64           | 0.64                 | 0.64            |
| Uplift                          | 0.44           | 0.04         | 0.00           | (0.18)         | (0.11)         | 0.61        | 0.23        | 0.22                  | (0.33)           | 1.04           | 0.82                 | (0.11)          |
| Uplift: Local Reliability Share | 0.44           | 0.17         | 0.19           | 0.10)          | 0.11)          | 0.42        | 0.49        | 0.22                  | 0.26             | 0.67           | 0.02                 | 0.30            |
| Uplift: Statewide Share         |                | (0.10)       |                |                |                | 0.42        | (0.26)      |                       |                  | 0.38           | 0.72                 |                 |
| Voltage Support and Black Start | (0.05)<br>0.37 | 0.10)        | (0.19)<br>0.37 | (0.25)<br>0.37 | (0.36)<br>0.37 | 0.19        | 0.37        | (0.61)<br><b>0.37</b> | (0.59)<br>0.37   | 0.37           | 0.11                 | (0.41)<br>0.37  |
|                                 |                |              |                |                | _              |             |             |                       |                  |                |                      |                 |
| Avg Monthly Cost                | 46.75          | 34.75        | 31.19          | 30.29          | 36.52          | 50.27       | 66.14       | 48.46                 | 41.17            | 42.44          | 53.26                | 46.74           |
| Avg YTD Cost                    | 46.75          | 41.12        | 37.96          | 36.09          | 36.18          | 38.89       | 44.26       | 44.91                 | 44.51            | 44.33          | 45.14                | 45.28           |
| TSA \$ per NYC MWh              | 0.00           | 0.00         | 0.00           | 0.00           | 1.52           | 0.45        | 0.85        | 0.46                  | 0.59             | 0.00           | 0.00                 | 0.00            |
| * Excludes ICAP payments.       |                |              |                |                |                |             |             |                       |                  | Data r         | eflects true-ups thi | ru Dec 2013.    |