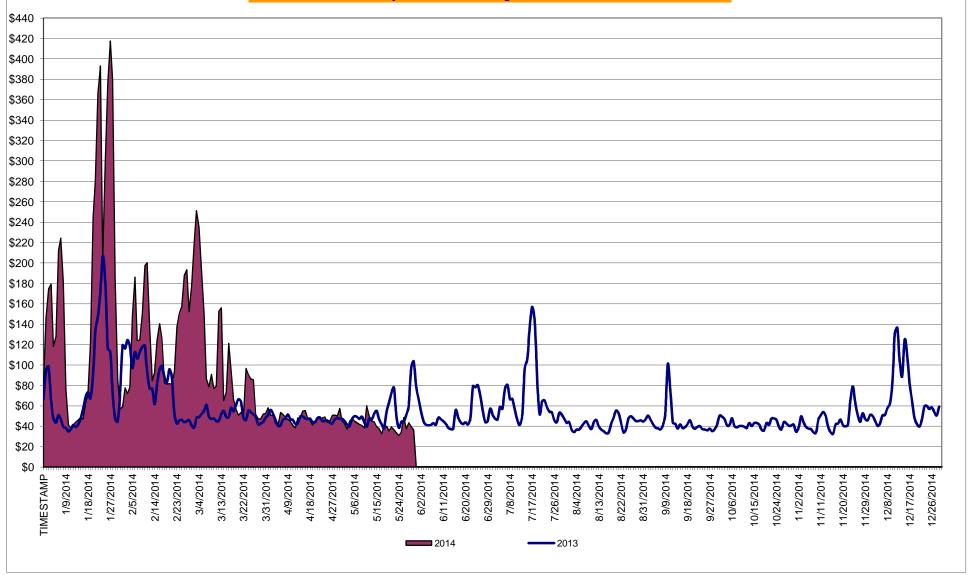

# Market Performance Highlights for May 2014

- LBMP for May is \$40.29/MWh; 13% lower than \$46.08/MWh in April 2014 and 23% lower than \$52.21/MWh in May 2013.
  - Day Ahead and Real Time Load Weighted LBMPs are lower compared to April.
- May 2014 average year-to-date monthly cost of \$108.12/MWh is a 65% increase from \$65.46/MWh in May 2013.
- Average daily sendout is 391 GWh/day in May; comparable to 390 GWh/day in April 2014 and lower than 407 GWh/day in May 2013.
- Natural gas and distillate prices were lower compared to the previous month.
  - Natural Gas (Transco Z6 NY) was \$3.46/MMBtu, down 16% from \$4.12/MMBtu in April.
  - Jet Kerosene Gulf Coast was \$21.25/MMBtu, down from \$21.42/MMBtu in April.
  - Ultra Low Sulfur No.2 Diesel NY Harbor was \$20.98/MMBtu, down from \$21.15/MMBtu in April.
- Uplift per MWh is higher compared to the previous month.
  - Uplift (not including NYISO cost of operations) is \$0.07/MWh; higher than (\$0.09)/MWh in April.
    - The Local Reliability Share is \$0.51/MWh, higher than \$0.15 in April.
    - The Statewide Share is (\$0.44)/MWh, lower than (\$0.24)/MWh in April.
  - TSA \$ per NYC MWh is \$0.0028/MWh.
  - Total uplift costs (Schedule 1 components including NYISO Cost of Operations) are higher than April.

#### Daily NYISO Average Cost/MWh (Energy & Ancillary Services)\*

2013 Annual Average \$59.13/MWh May 2013 YTD Average \$65.46/MWh May 2014 YTD Average \$108.12/MWh

<sup>\*</sup> Excludes ICAP payments.

# NYISO Average Cost/MWh (Energy and Ancillary Services) \* from the LBMP Customer point of view

| 2014                            | lamam.         | Гартиати     | Manak          | ι: س م         | Mari           | l           | lada        | A                     | Cantanahan       | Ostaban        | Navanahan            | Danamhan        |
|---------------------------------|----------------|--------------|----------------|----------------|----------------|-------------|-------------|-----------------------|------------------|----------------|----------------------|-----------------|
|                                 | January        | February     | March          | April          | <u>May</u>     | <u>June</u> | <u>July</u> | <u>August</u>         | <u>September</u> | <u>October</u> | <u>November</u>      | <u>December</u> |
| LBMP<br>NTAC                    | 183.25         | 123.16       | 109.57         | 46.08<br>1.18  | 40.29          |             |             |                       |                  |                |                      |                 |
| Reserve                         | 0.56<br>0.78   | 0.64<br>0.49 | 0.39<br>0.56   | 0.46           | 0.69<br>0.28   |             |             |                       |                  |                |                      |                 |
|                                 |                |              |                |                |                |             |             |                       |                  |                |                      |                 |
| Regulation                      | 0.27           | 0.21         | 0.22           | 0.13           | 0.12           |             |             |                       |                  |                |                      |                 |
| NYISO Cost of Operations        | 0.69           | 0.69         | 0.69           | 0.69           | 0.69           |             |             |                       |                  |                |                      |                 |
| Uplift                          | (0.36)         | 0.25         | 0.26           | (0.09)         | 0.07           |             |             |                       |                  |                |                      |                 |
| Uplift: Local Reliability Share | 1.38           | 0.73         | 0.64           | 0.15           | 0.51           |             |             |                       |                  |                |                      |                 |
| Uplift: Statewide Share         | (1.73)         | (0.49)       | (0.38)         | (0.24)         | (0.44)         |             |             |                       |                  |                |                      |                 |
| Voltage Support and Black Start | 0.36           | 0.36         | 0.36           | 0.36           | 0.36           |             |             |                       |                  |                |                      |                 |
| Avg Monthly Cost                | 185.55         | 125.81       | 112.06         | 48.82          | 42.50          |             |             |                       |                  |                |                      |                 |
| Avg YTD Cost                    | 185.55         | 157.40       | 142.40         | 121.69         | 108.12         |             |             |                       |                  |                |                      |                 |
| TSA \$ per NYC MWh              | 0.00           | 0.00         | 0.00           | 0.00           | 0.00           |             |             |                       |                  |                |                      |                 |
| 2013                            | January        | February     | March          | <u>April</u>   | May            | <u>June</u> | <u>July</u> | August                | September        | October        | November             | December        |
| LBMP                            | 79.77          | 85.76        | 48.94          | 44.47          | 52.21          | 50.17       | 68.49       | 40.81                 | 44.24            | 39.85          | 43.30                | 66.41           |
| NTAC                            | 0.79           | 0.83         | 0.76           | 0.90           | 0.85           | 0.86        | 0.66        | 0.28                  | 0.57             | 0.87           | 1.08                 | 0.59            |
| Reserve                         | 0.38           | 0.44         | 0.43           | 0.36           | 0.49           | 0.34        | 0.50        | 0.32                  | 0.38             | 0.42           | 0.38                 | 0.44            |
| Regulation                      | 0.13           | 0.13         | 0.43           | 0.11           | 0.43           | 0.13        | 0.30        | 0.32                  | 0.13             | 0.42           | 0.13                 | 0.12            |
| NYISO Cost of Operations        | 0.69           | 0.69         | 0.69           | 0.69           | 0.69           | 0.69        | 0.69        | 0.13                  | 0.69             | 0.69           | 0.69                 | 0.69            |
| Uplift                          | 0.03           | (0.15)       | (0.33)         | 0.03           | 0.41           | 0.49        | 2.06        | 0.03                  | (0.05)           | 0.03           | (0.07)               | (0.25)          |
| Uplift: Local Reliability Share | 0.44           | 0.40         | 0.19           | 0.37           | 0.58           | 0.43        | 1.27        | 0.49                  | 0.31             | 0.18           | 0.19                 | 0.12            |
| Uplift: Statewide Share         | (0.23)         | (0.55)       | (0.52)         | (0.35)         | (0.17)         | (0.31)      | 0.79        | (0.46)                | (0.36)           | (0.19)         | (0.25)               | (0.37)          |
| Voltage Support and Black Start | 0.23)          | 0.36         | 0.36           | 0.36           | 0.36           | 0.36        | 0.75        | 0.46)                 | 0.36             | 0.36           | 0.36                 | 0.36            |
|                                 |                |              |                |                |                |             |             |                       |                  |                |                      |                 |
| Avg Monthly Cost                | 82.34          | 88.06        | 50.96          | 46.91          | 55.10          | 53.05       | 72.87       | 42.62                 | 46.31            | 42.54          | 45.88                | 68.36           |
| Avg YTD Cost                    | 82.34          | 85.08        | 74.02          | 67.80          | 65.46          | 63.36       | 65.10       | 62.27                 | 60.74            | 59.30          | 58.24                | 59.13           |
| TSA \$ per NYC MWh              | 0.00           | 0.00         | 0.00           | 0.04           | 0.58           | 0.61        | 1.52        | 0.43                  | 0.22             | 0.01           | 0.00                 | 0.00            |
| 2012                            | January        | February     | March          | April          | May            | June        | July        | August                | September        | October        | November             | December        |
| LBMP                            | 44.00          | 32.45        | 28.98          | 28.31          | 34.68          | 47.37       | 63.80       | 46.24                 | 39.59            | 39.30          | 50.16                | 44.67           |
| NTAC                            | 0.85           | 0.80         | 0.68           | 0.71           | 0.72           | 0.77        | 0.58        | 0.65                  | 0.57             | 0.70           | 0.75                 | 0.83            |
| Reserve                         | 0.35           | 0.25         | 0.38           | 0.32           | 0.12           | 0.76        | 0.36        | 0.22                  | 0.23             | 0.70           | 0.40                 | 0.26            |
| Regulation                      | 0.10           | 0.23         | 0.13           | 0.12           | 0.13           | 0.15        | 0.35        | 0.12                  | 0.09             | 0.20           | 0.40                 | 0.09            |
| NYISO Cost of Operations        | 0.64           | 0.64         | 0.13           | 0.64           | 0.64           | 0.13        | 0.13        | 0.12                  | 0.64             | 0.64           | 0.64                 | 0.64            |
| Uplift                          | 0.44           | 0.04         | 0.00           | (0.18)         | (0.11)         | 0.61        | 0.23        | 0.22                  | (0.33)           | 1.04           | 0.82                 | (0.11)          |
| Uplift: Local Reliability Share | 0.44           | 0.17         | 0.19           | 0.10)          | 0.11)          | 0.42        | 0.49        | 0.22                  | 0.26             | 0.67           | 0.02                 | 0.30            |
| Uplift: Statewide Share         |                | (0.10)       |                |                |                | 0.42        | (0.26)      |                       |                  | 0.38           | 0.72                 |                 |
| Voltage Support and Black Start | (0.05)<br>0.37 | 0.10)        | (0.19)<br>0.37 | (0.25)<br>0.37 | (0.36)<br>0.37 | 0.19        | 0.37        | (0.61)<br><b>0.37</b> | (0.59)<br>0.37   | 0.37           | 0.11                 | (0.41)<br>0.37  |
|                                 |                |              |                |                | _              |             |             |                       |                  |                |                      |                 |
| Avg Monthly Cost                | 46.75          | 34.75        | 31.19          | 30.29          | 36.52          | 50.27       | 66.14       | 48.46                 | 41.17            | 42.44          | 53.26                | 46.74           |
| Avg YTD Cost                    | 46.75          | 41.12        | 37.96          | 36.09          | 36.18          | 38.89       | 44.26       | 44.91                 | 44.51            | 44.33          | 45.14                | 45.28           |
| TSA \$ per NYC MWh              | 0.00           | 0.00         | 0.00           | 0.00           | 1.52           | 0.45        | 0.85        | 0.46                  | 0.59             | 0.00           | 0.00                 | 0.00            |
| * Excludes ICAP payments.       |                |              |                |                |                |             |             |                       |                  | Data r         | eflects true-ups thi | ru Dec 2013.    |