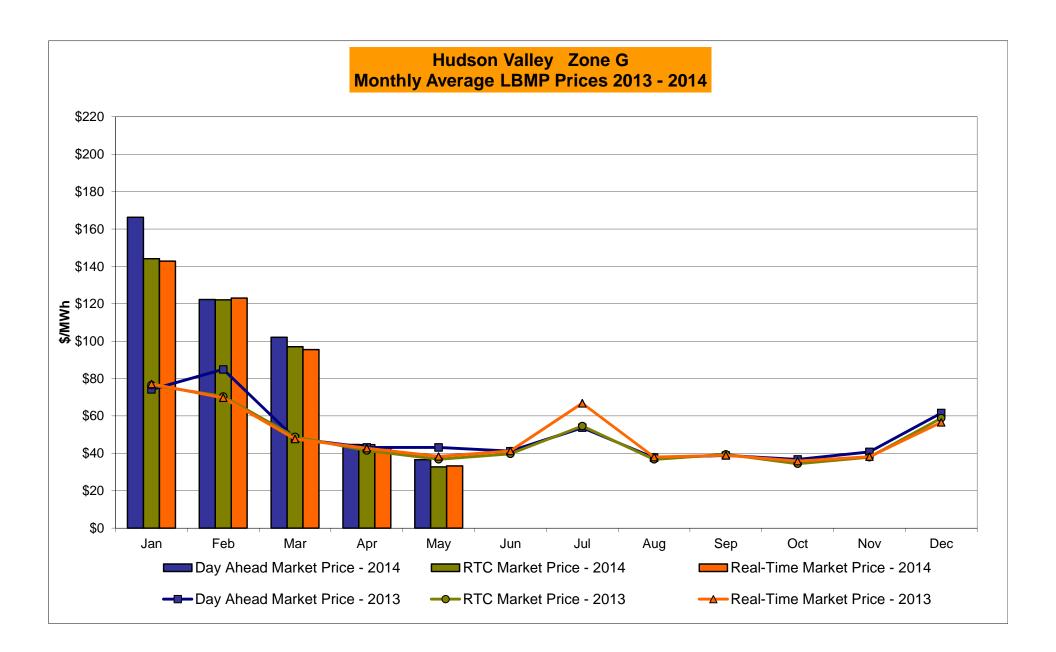

# Market Performance Highlights for May 2014

- LBMP for May is \$40.29/MWh; 13% lower than \$46.08/MWh in April 2014 and 23% lower than \$52.21/MWh in May 2013.
  - Day Ahead and Real Time Load Weighted LBMPs are lower compared to April.
- May 2014 average year-to-date monthly cost of \$108.12/MWh is a 65% increase from \$65.46/MWh in May 2013.
- Average daily sendout is 391 GWh/day in May; comparable to 390 GWh/day in April 2014 and lower than 407 GWh/day in May 2013.
- Natural gas and distillate prices were lower compared to the previous month.
  - Natural Gas (Transco Z6 NY) was \$3.46/MMBtu, down 16% from \$4.12/MMBtu in April.
  - Jet Kerosene Gulf Coast was \$21.25/MMBtu, down from \$21.42/MMBtu in April.
  - Ultra Low Sulfur No.2 Diesel NY Harbor was \$20.98/MMBtu, down from \$21.15/MMBtu in April.
- Uplift per MWh is higher compared to the previous month.
  - Uplift (not including NYISO cost of operations) is \$0.07/MWh; higher than (\$0.09)/MWh in April.
    - The Local Reliability Share is \$0.51/MWh, higher than \$0.15 in April.
    - The Statewide Share is (\$0.44)/MWh, lower than (\$0.24)/MWh in April.
  - TSA \$ per NYC MWh is \$0.0028/MWh.
  - Total uplift costs (Schedule 1 components including NYISO Cost of Operations) are higher than April.

# NYISO Average Cost/MWh (Energy and Ancillary Services) \* from the LBMP Customer point of view

| 2014                            | lamam.         | Гартиати     | Manak          | ι: س م         | Mari           | l           | lada        | A                     | Cantanahan       | Ostaban        | Navanahan            | Danamhan        |
|---------------------------------|----------------|--------------|----------------|----------------|----------------|-------------|-------------|-----------------------|------------------|----------------|----------------------|-----------------|
|                                 | January        | February     | March          | April          | <u>May</u>     | <u>June</u> | <u>July</u> | <u>August</u>         | <u>September</u> | <u>October</u> | <u>November</u>      | <u>December</u> |
| LBMP<br>NTAC                    | 183.25         | 123.16       | 109.57         | 46.08<br>1.18  | 40.29          |             |             |                       |                  |                |                      |                 |
| Reserve                         | 0.56<br>0.78   | 0.64<br>0.49 | 0.39<br>0.56   | 0.46           | 0.69<br>0.28   |             |             |                       |                  |                |                      |                 |
|                                 |                |              |                |                |                |             |             |                       |                  |                |                      |                 |
| Regulation                      | 0.27           | 0.21         | 0.22           | 0.13           | 0.12           |             |             |                       |                  |                |                      |                 |
| NYISO Cost of Operations        | 0.69           | 0.69         | 0.69           | 0.69           | 0.69           |             |             |                       |                  |                |                      |                 |
| Uplift                          | (0.36)         | 0.25         | 0.26           | (0.09)         | 0.07           |             |             |                       |                  |                |                      |                 |
| Uplift: Local Reliability Share | 1.38           | 0.73         | 0.64           | 0.15           | 0.51           |             |             |                       |                  |                |                      |                 |
| Uplift: Statewide Share         | (1.73)         | (0.49)       | (0.38)         | (0.24)         | (0.44)         |             |             |                       |                  |                |                      |                 |
| Voltage Support and Black Start | 0.36           | 0.36         | 0.36           | 0.36           | 0.36           |             |             |                       |                  |                |                      |                 |
| Avg Monthly Cost                | 185.55         | 125.81       | 112.06         | 48.82          | 42.50          |             |             |                       |                  |                |                      |                 |
| Avg YTD Cost                    | 185.55         | 157.40       | 142.40         | 121.69         | 108.12         |             |             |                       |                  |                |                      |                 |
| TSA \$ per NYC MWh              | 0.00           | 0.00         | 0.00           | 0.00           | 0.00           |             |             |                       |                  |                |                      |                 |
| 2013                            | January        | February     | March          | <u>April</u>   | May            | <u>June</u> | <u>July</u> | August                | September        | October        | November             | December        |
| LBMP                            | 79.77          | 85.76        | 48.94          | 44.47          | 52.21          | 50.17       | 68.49       | 40.81                 | 44.24            | 39.85          | 43.30                | 66.41           |
| NTAC                            | 0.79           | 0.83         | 0.76           | 0.90           | 0.85           | 0.86        | 0.66        | 0.28                  | 0.57             | 0.87           | 1.08                 | 0.59            |
| Reserve                         | 0.38           | 0.44         | 0.43           | 0.36           | 0.49           | 0.34        | 0.50        | 0.32                  | 0.38             | 0.42           | 0.38                 | 0.44            |
| Regulation                      | 0.13           | 0.13         | 0.43           | 0.11           | 0.43           | 0.13        | 0.30        | 0.32                  | 0.13             | 0.42           | 0.13                 | 0.12            |
| NYISO Cost of Operations        | 0.69           | 0.69         | 0.69           | 0.69           | 0.69           | 0.69        | 0.69        | 0.13                  | 0.69             | 0.69           | 0.69                 | 0.69            |
| Uplift                          | 0.03           | (0.15)       | (0.33)         | 0.03           | 0.41           | 0.49        | 2.06        | 0.03                  | (0.05)           | 0.03           | (0.07)               | (0.25)          |
| Uplift: Local Reliability Share | 0.44           | 0.40         | 0.19           | 0.37           | 0.58           | 0.43        | 1.27        | 0.49                  | 0.31             | 0.18           | 0.19                 | 0.12            |
| Uplift: Statewide Share         | (0.23)         | (0.55)       | (0.52)         | (0.35)         | (0.17)         | (0.31)      | 0.79        | (0.46)                | (0.36)           | (0.19)         | (0.25)               | (0.37)          |
| Voltage Support and Black Start | 0.23)          | 0.36         | 0.36           | 0.36           | 0.36           | 0.36        | 0.75        | 0.46)                 | 0.36             | 0.36           | 0.36                 | 0.36            |
|                                 |                |              |                |                |                |             |             |                       |                  |                |                      |                 |
| Avg Monthly Cost                | 82.34          | 88.06        | 50.96          | 46.91          | 55.10          | 53.05       | 72.87       | 42.62                 | 46.31            | 42.54          | 45.88                | 68.36           |
| Avg YTD Cost                    | 82.34          | 85.08        | 74.02          | 67.80          | 65.46          | 63.36       | 65.10       | 62.27                 | 60.74            | 59.30          | 58.24                | 59.13           |
| TSA \$ per NYC MWh              | 0.00           | 0.00         | 0.00           | 0.04           | 0.58           | 0.61        | 1.52        | 0.43                  | 0.22             | 0.01           | 0.00                 | 0.00            |
| 2012                            | January        | February     | March          | April          | May            | June        | July        | August                | September        | October        | November             | December        |
| LBMP                            | 44.00          | 32.45        | 28.98          | 28.31          | 34.68          | 47.37       | 63.80       | 46.24                 | 39.59            | 39.30          | 50.16                | 44.67           |
| NTAC                            | 0.85           | 0.80         | 0.68           | 0.71           | 0.72           | 0.77        | 0.58        | 0.65                  | 0.57             | 0.70           | 0.75                 | 0.83            |
| Reserve                         | 0.35           | 0.25         | 0.38           | 0.32           | 0.12           | 0.76        | 0.36        | 0.22                  | 0.23             | 0.70           | 0.40                 | 0.26            |
| Regulation                      | 0.10           | 0.23         | 0.13           | 0.12           | 0.13           | 0.15        | 0.35        | 0.12                  | 0.09             | 0.20           | 0.40                 | 0.09            |
| NYISO Cost of Operations        | 0.64           | 0.64         | 0.13           | 0.64           | 0.64           | 0.13        | 0.13        | 0.12                  | 0.64             | 0.64           | 0.64                 | 0.64            |
| Uplift                          | 0.44           | 0.04         | 0.00           | (0.18)         | (0.11)         | 0.61        | 0.23        | 0.22                  | (0.33)           | 1.04           | 0.82                 | (0.11)          |
| Uplift: Local Reliability Share | 0.44           | 0.17         | 0.19           | 0.10)          | 0.11)          | 0.42        | 0.49        | 0.22                  | 0.26             | 0.67           | 0.02                 | 0.30            |
| Uplift: Statewide Share         |                | (0.10)       |                |                |                | 0.42        | (0.26)      |                       |                  | 0.38           | 0.72                 |                 |
| Voltage Support and Black Start | (0.05)<br>0.37 | 0.10)        | (0.19)<br>0.37 | (0.25)<br>0.37 | (0.36)<br>0.37 | 0.19        | 0.37        | (0.61)<br><b>0.37</b> | (0.59)<br>0.37   | 0.37           | 0.11                 | (0.41)<br>0.37  |
|                                 |                |              |                |                | _              |             |             |                       |                  |                |                      |                 |
| Avg Monthly Cost                | 46.75          | 34.75        | 31.19          | 30.29          | 36.52          | 50.27       | 66.14       | 48.46                 | 41.17            | 42.44          | 53.26                | 46.74           |
| Avg YTD Cost                    | 46.75          | 41.12        | 37.96          | 36.09          | 36.18          | 38.89       | 44.26       | 44.91                 | 44.51            | 44.33          | 45.14                | 45.28           |
| TSA \$ per NYC MWh              | 0.00           | 0.00         | 0.00           | 0.00           | 1.52           | 0.45        | 0.85        | 0.46                  | 0.59             | 0.00           | 0.00                 | 0.00            |
| * Excludes ICAP payments.       |                |              |                |                |                |             |             |                       |                  | Data r         | eflects true-ups thi | ru Dec 2013.    |