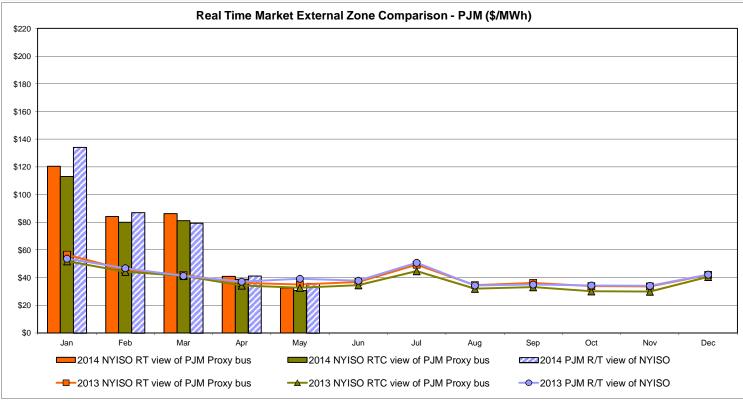

| 29.10<br>7.19                         |
| Unweighted Price * Standard Deviation  RTC LBMP Unweighted Price * Standard Deviation | 30.01<br>7.62           | QUEBEC<br>(Wheel)<br>Zone M<br>30.58<br>7.78 | QUEBEC (Import/Export)  Zone M  30.56 7.76 | Zone P<br>34.38<br>9.47<br>30.78 | Zone N  35.91 9.28       | SOUND<br>CABLE<br>Controllable<br>Line<br>43.73<br>18.71 | NORWALK<br>Controllable<br>Line<br>40.74<br>11.13 | 2.18<br>42.18<br>17.56                 | 27.08<br>37.08<br>10.60                | 37.21<br>10.91                         | 29.10<br>7.19                         |

Market Mitigation and Analysis Prepared: 6/9/2014 9:34 AM

<sup>\*</sup> Straight LBMP averages















## **External Comparison ISO-New England**





## **External Comparison PJM**





#### **External Comparison Ontario IESO**





Notes: Exchange factor used for May 2014 was 0.9180 to US \$

HOEP: Hourly Ontario Energy Price Pre-Dispatch: Projected Energy Price

## External Controllable Line: Cross Sound Cable (New England)





#### Note:

ISO-NE Forecast is an advisory posting @ 18:00 day before.

The DAM and R/T prices at the Shorham 13899 interface are used for ISO-NE.

The DAM and R/T prices at the CSC interface are used for NYISO.

## **External Controllable Line: Northport - Norwalk (New England)**





#### Note:

ISO-NE Forecast is an advisory posting @ 18:00 day before.

The DAM and R/T prices at the Northport 138 interface are used for ISO-NE.

The DAM and R/T prices at the 1385 interface are used for NYISO.

## **External Controllable Line: Neptune (PJM)**