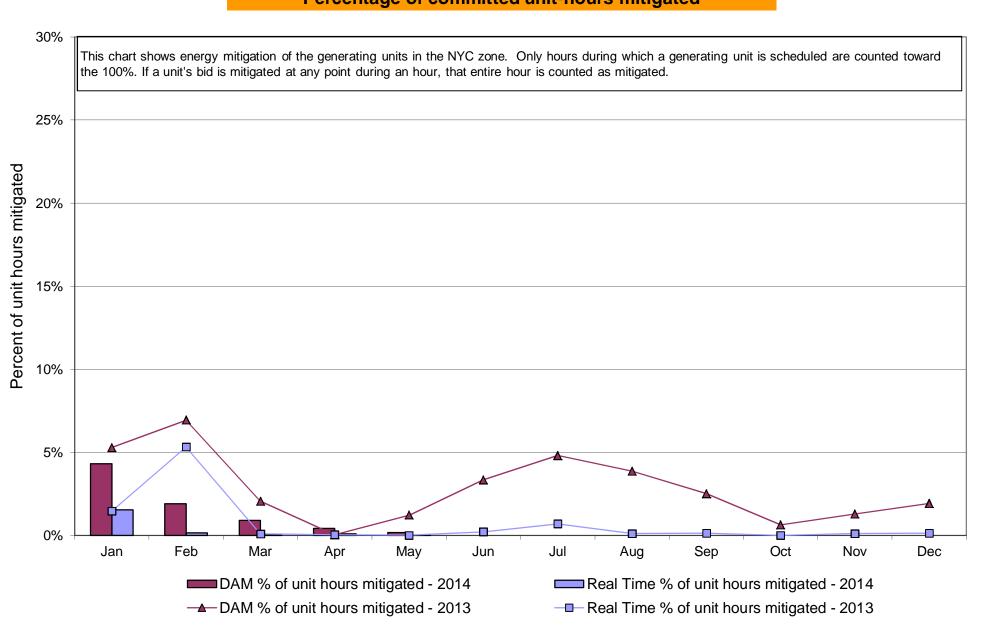

2.37<br>0.80<br>0.07<br>0.00<br>0.00<br>0.00<br>0.00<br>0.00<br>0.0 | 7.65 4.40 3.62 0.63 0.23 0.23 8.65 8.65  7.40 2.56 4.63 1.39 0.24 0.24 8.93 8.93 0.21  7.03 1.83 4.37 0.70 0.17 0.17 8.90                                            | 7.85 4.38 3.82 0.70 0.28 0.28 8.98 8.98 3.70 0.97 0.44 0.00 0.00 0.00 8.26 8.26 0.24 4.14 1.73 0.31 0.00 0.00 0.00 0.00 0.00 0.00 0.0 | 7.68 4.37 3.45 0.96 0.59 0.59 8.38 8.38 5.11 2.68 0.38 0.00 0.00 9.63 9.63 0.22 4.68 2.16 0.63 0.00 0.00 0.00 0.00 0.00 0.00 0.0 | 10.35<br>5.23<br>4.37<br>0.87<br>0.65<br>0.65<br>9.74<br>9.74<br>9.53<br>5.16<br>1.17<br>0.13<br>0.00<br>0.00<br>13.75<br>13.75<br>0.20<br>7.29<br>3.31<br>1.31<br>0.34<br>0.00<br>0.00 |

# NYISO In City Energy Mitigation - AMP (NYC Zone) 2013 - 2014 Percentage of committed unit-hours mitigated









# NYISO LBMP ZONES



#### **Billing Codes for Chart 4-C**

| Chart - C Category Name                   | Billing Code | Billing Category Name                                                              |
|-------------------------------------------|--------------|------------------------------------------------------------------------------------|
| Bid Production Cost Guarantee Balancing   | 81203        | Balancing NYISO Bid Production Cost Guarantee - Internal Units                     |
| Bid Production Cost Guarantee Balancing   | 81204        | Balancing NYISO Bid Production Cost Guarantee - External Units                     |
| Bid Production Cost Guarantee Balancing   | 81205        | Balancing NYISO Bid Production Cost Guarantee Expenditure due to Curtailed Imports |
|