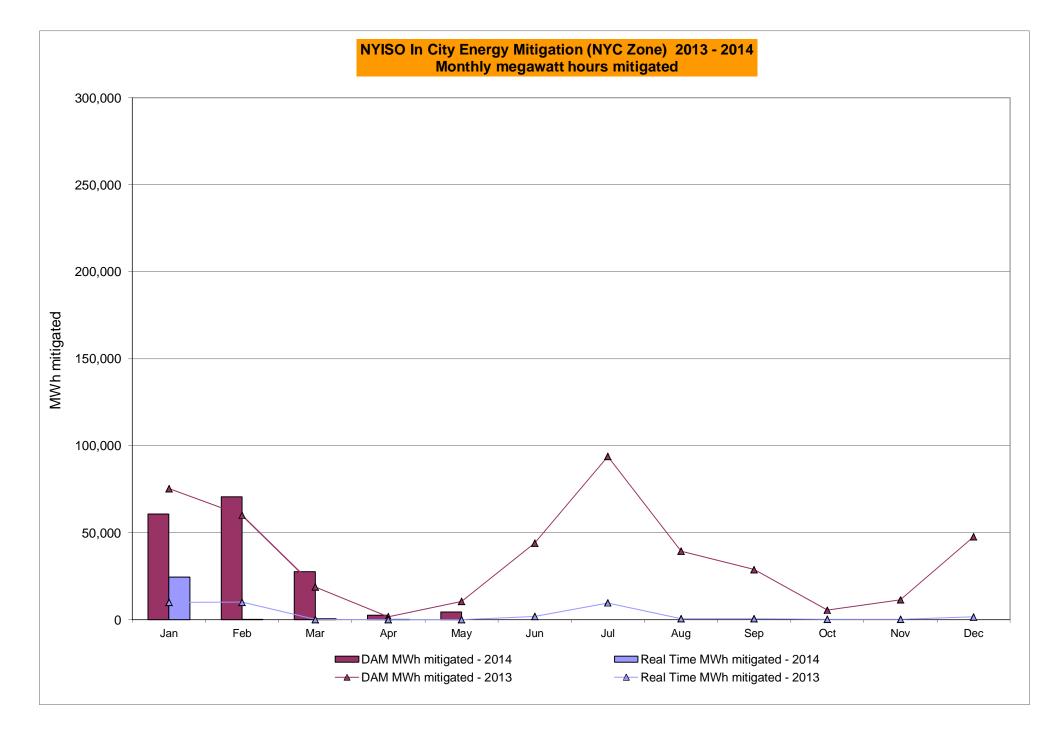

37<br>0.80<br>0.07<br>0.00<br>0.00<br>0.00<br>0.00<br>0.00<br>0.0 | 7.65 4.40 3.62 0.63 0.23 0.23 8.65 8.65  7.40 2.56 4.63 1.39 0.24 0.24 8.93 8.93 0.21  7.03 1.83 4.37 0.70 0.17 0.17 8.90                                            | 7.85 4.38 3.82 0.70 0.28 0.28 8.98 8.98 3.70 0.97 0.44 0.00 0.00 0.00 8.26 8.26 0.24 4.14 1.73 0.31 0.00 0.00 0.00 0.00 0.00 0.00 0.0 | 7.68 4.37 3.45 0.96 0.59 0.59 8.38 8.38 5.11 2.68 0.38 0.00 0.00 9.63 9.63 0.22 4.68 2.16 0.63 0.00 0.00 0.00 0.00 0.00 0.00 0.0 | 10.35<br>5.23<br>4.37<br>0.87<br>0.65<br>0.65<br>9.74<br>9.74<br>9.53<br>5.16<br>1.17<br>0.13<br>0.00<br>0.00<br>13.75<br>13.75<br>0.20<br>7.29<br>3.31<br>1.31<br>0.34<br>0.00<br>0.00 |

# NYISO In City Energy Mitigation - AMP (NYC Zone) 2013 - 2014 Percentage of committed unit-hours mitigated









# NYISO LBMP ZONES



#### **Billing Codes for Chart 4-C**

| Chart - C Category Name                   | Billing Code | Billing Category Name                                                              |
|-------------------------------------------|--------------|------------------------------------------------------------------------------------|
| Bid Production Cost Guarantee Balancing   | 81203        | Balancing NYISO Bid Production Cost Guarantee - Internal Units                     |
| Bid Production Cost Guarantee Balancing   | 81204        | Balancing NYISO Bid Production Cost Guarantee - External Units                     |
| Bid Production Cost Guarantee Balancing   | 81205        | Balancing NYISO Bid Production Cost Guarantee Expenditure due to Curtailed Imports |
| Bi