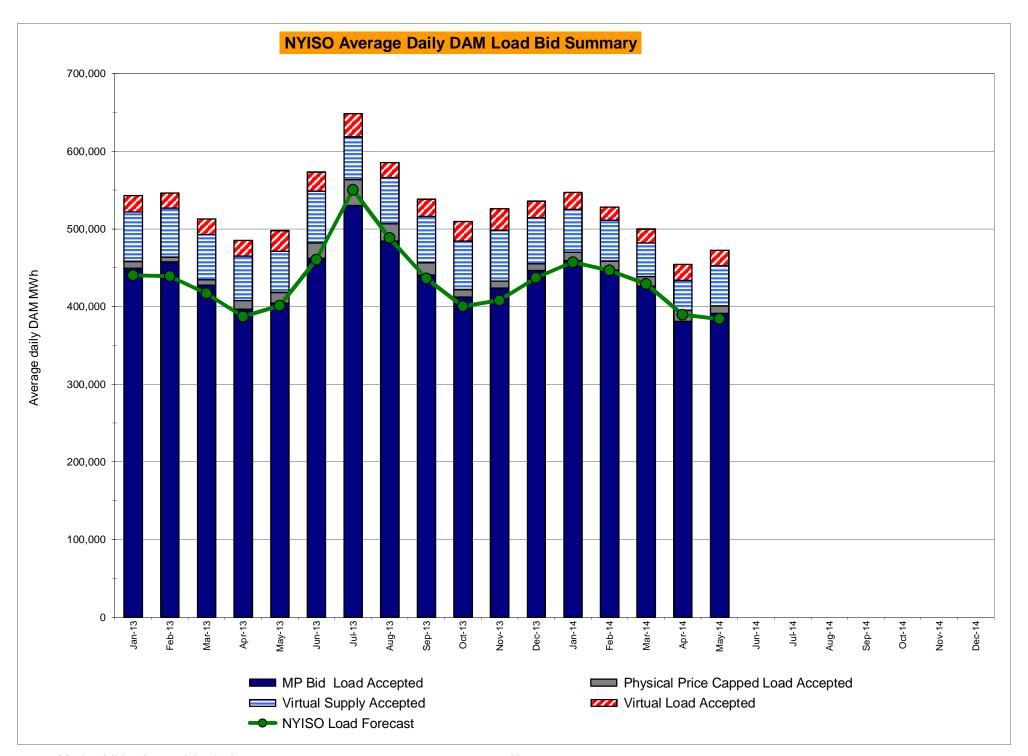

<br>0.80<br>0.07<br>0.00<br>0.00<br>0.00<br>0.00<br>0.00<br>0.0 | 7.65 4.40 3.62 0.63 0.23 0.23 8.65 8.65  7.40 2.56 4.63 1.39 0.24 0.24 8.93 8.93 0.21  7.03 1.83 4.37 0.70 0.17 0.17 8.90                                            | 7.85 4.38 3.82 0.70 0.28 0.28 8.98 8.98 3.70 0.97 0.44 0.00 0.00 0.00 8.26 8.26 0.24 4.14 1.73 0.31 0.00 0.00 0.00 0.00 0.00 0.00 0.0 | 7.68 4.37 3.45 0.96 0.59 0.59 8.38 8.38 5.11 2.68 0.38 0.00 0.00 9.63 9.63 0.22 4.68 2.16 0.63 0.00 0.00 0.00 0.00 0.00 0.00 0.0 | 10.35<br>5.23<br>4.37<br>0.87<br>0.65<br>0.65<br>9.74<br>9.74<br>9.53<br>5.16<br>1.17<br>0.13<br>0.00<br>0.00<br>13.75<br>13.75<br>0.20<br>7.29<br>3.31<br>1.31<br>0.34<br>0.00<br>0.00 |

# NYISO In City Energy Mitigation - AMP (NYC Zone) 2013 - 2014 Percentage of committed unit-hours mitigated









# NYISO LBMP ZONES



#### **Billing Codes for Chart 4-C**

| Chart - C Category Name                   | Billing Code | Billing Category Name                                                              |
|-------------------------------------------|--------------|------------------------------------------------------------------------------------|
| Bid Production Cost Guarantee Balancing   | 81203        | Balancing NYISO Bid Production Cost Guarantee - Internal Units                     |
| Bid Production Cost Guarantee Balancing   | 81204        | Balancing NYISO Bid Production Cost Guarantee - External Units                     |
| Bid Production Cost Guarantee Balancing   | 81205        | Balancing NYISO Bid Production Cost Guarantee Expenditure due to Curtailed Imports |
| Bid