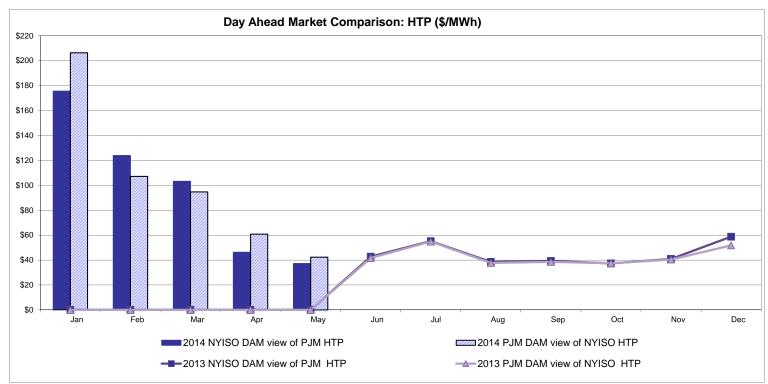

lable Line: Cross Sound Cable (New England)





#### Note:

ISO-NE Forecast is an advisory posting @ 18:00 day before.

The DAM and R/T prices at the Shorham 13899 interface are used for ISO-NE.

The DAM and R/T prices at the CSC interface are used for NYISO.

## **External Controllable Line: Northport - Norwalk (New England)**





#### Note:

ISO-NE Forecast is an advisory posting @ 18:00 day before.

The DAM and R/T prices at the Northport 138 interface are used for ISO-NE.

The DAM and R/T prices at the 1385 interface are used for NYISO.

## **External Controllable Line: Neptune (PJM)**





## **External Comparison Hydro-Quebec**





Note:

Hydro-Quebec Prices are unavailable.

## **External Controllable Line: Linden VFT (PJM)**





## **External Controllable Line: Hudson (PJM)**





#### **NYISO Real Time Price Correction Statistics**

| <u>2014</u>                                                                                                                                                                                                                                                                                                                                                                                                                                     |                                                                                                                                                                                                       | <u>January</u>                                                                             | <u>February</