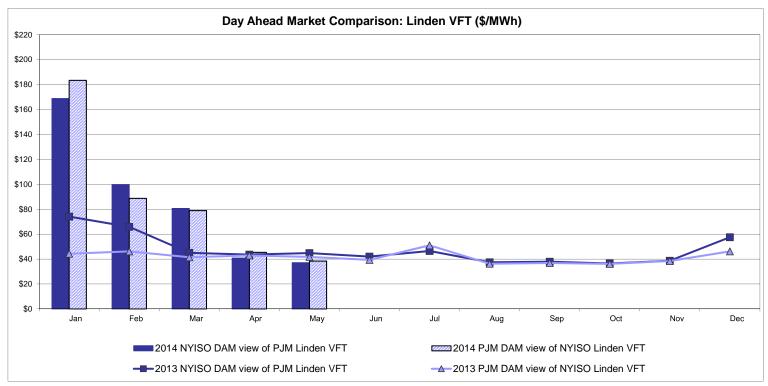

Dispatch: Projected Energy Price

## External Controllable Line: Cross Sound Cable (New England)





#### Note:

ISO-NE Forecast is an advisory posting @ 18:00 day before.

The DAM and R/T prices at the Shorham 13899 interface are used for ISO-NE.

The DAM and R/T prices at the CSC interface are used for NYISO.

## **External Controllable Line: Northport - Norwalk (New England)**





#### Note:

ISO-NE Forecast is an advisory posting @ 18:00 day before.

The DAM and R/T prices at the Northport 138 interface are used for ISO-NE.

The DAM and R/T prices at the 1385 interface are used for NYISO.

## **External Controllable Line: Neptune (PJM)**





## **External Comparison Hydro-Quebec**





Note:

Hydro-Quebec Prices are unavailable.

## **External Controllable Line: Linden VFT (PJM)**





## **External Controllable Line: Hudson (PJM)**





#### **NYISO Real Time Price Correction Statistics**

| <u>2014</u>                                                                                                                                                                                                                                                                                                                                                                                                                                     |                                                                                                                                                                                                       | <u>January</u>