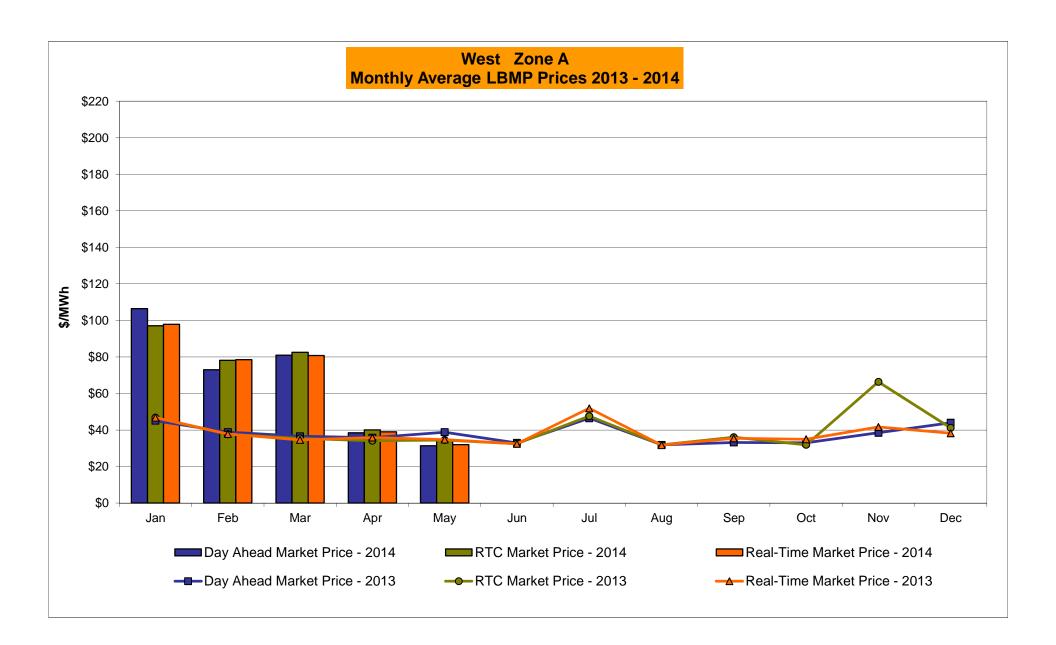

# Market Performance Highlights for May 2014

- LBMP for May is \$40.29/MWh; 13% lower than \$46.08/MWh in April 2014 and 23% lower than \$52.21/MWh in May 2013.
  - Day Ahead and Real Time Load Weighted LBMPs are lower compared to April.
- May 2014 average year-to-date monthly cost of \$108.12/MWh is a 65% increase from \$65.46/MWh in May 2013.
- Average daily sendout is 391 GWh/day in May; comparable to 390 GWh/day in April 2014 and lower than 407 GWh/day in May 2013.
- Natural gas and distillate prices were lower compared to the previous month.
  - Natural Gas (Transco Z6 NY) was \$3.46/MMBtu, down 16% from \$4.12/MMBtu in April.
  - Jet Kerosene Gulf Coast was \$21.25/MMBtu, down from \$21.42/MMBtu in April.
  - Ultra Low Sulfur No.2 Diesel NY Harbor was \$20.98/MMBtu, down from \$21.15/MMBtu in April.
- Uplift per MWh is higher compared to the previous month.
  - Uplift (not including NYISO cost of operations) is \$0.07/MWh; higher than (\$0.09)/MWh in April.
    - The Local Reliability Share is \$0.51/MWh, higher than \$0.15 in April.
    - The Statewide Share is (\$0.44)/MWh, lower than (\$0.24)/MWh in April.
  - TSA \$ per NYC MWh is \$0.0028/MWh.
  - Total uplift costs (Schedule 1 components including NYISO Cost of Operations) are higher than April.

# NYISO Average Cost/MWh (Energy and Ancillary Services) \* from the LBMP Customer point of view

| 2014                            | lamam.         | Гартиати     | Manak          | ι: س م         | Mari           | l           | lada        | A                     | Cantanahan       | Ostaban        | Navanahan            | Danamhan        |
|---------------------------------|----------------|--------------|----------------|----------------|----------------|-------------|-------------|-----------------------|------------------|----------------|----------------------|-----------------|
|                                 | January        | February     | March          | April          | <u>May</u>     | <u>June</u> | <u>July</u> | <u>August</u>         | <u>September</u> | <u>October</u> | <u>November</u>      | <u>December</u> |
| LBMP<br>NTAC                    | 183.25         | 123.16       | 109.57         | 46.08<br>1.18  | 40.29          |             |             |                       |                  |                |                      |                 |
| Reserve                         | 0.56<br>0.78   | 0.64<br>0.49 | 0.39<br>0.56   | 0.46           | 0.69<br>0.28   |             |             |                       |                  |                |                      |                 |
|                                 |                |              |                |                |                |             |             |                       |                  |                |                      |                 |
| Regulation                      | 0.27           | 0.21         | 0.22           | 0.13           | 0.12           |             |             |                       |                  |                |                      |                 |
| NYISO Cost of Operations        | 0.69           | 0.69         | 0.69           | 0.69           | 0.69           |             |             |                       |                  |                |                      |                 |
| Uplift                          | (0.36)         | 0.25         | 0.26           | (0.09)         | 0.07           |             |             |                       |                  |                |                      |                 |
| Uplift: Local Reliability Share | 1.38           | 0.73         | 0.64           | 0.15           | 0.51           |             |             |                       |                  |                |                      |                 |
| Uplift: Statewide Share         | (1.73)         | (0.49)       | (0.38)         | (0.24)         | (0.44)         |             |             |                       |                  |                |                      |                 |
| Voltage Support and Black Start | 0.36           | 0.36         | 0.36           | 0.36           | 0.36           |             |             |                       |                  |                |                      |                 |
| Avg Monthly Cost                | 185.55         | 125.81       | 112.06         | 48.82          | 42.50          |             |             |                       |                  |                |                      |                 |
| Avg YTD Cost                    | 185.55         | 157.40       | 142.40         | 121.69         | 108.12         |             |             |                       |                  |                |                      |                 |
| TSA \$ per NYC MWh              | 0.00           | 0.00         | 0.00           | 0.00           | 0.00           |             |             |                       |                  |                |                      |                 |
| 2013                            | January        | February     | March          | <u>April</u>   | May            | <u>June</u> | <u>July</u> | August                | September        | October        | November             | December        |
| LBMP                            | 79.77          | 85.76        | 48.94          | 44.47          | 52.21          | 50.17       | 68.49       | 40.81                 | 44.24            | 39.85          | 43.30                | 66.41           |
| NTAC                            | 0.79           | 0.83         | 0.76           | 0.90           | 0.85           | 0.86        | 0.66        | 0.28                  | 0.57             | 0.87           | 1.08                 | 0.59            |
| Reserve                         | 0.38           | 0.44         | 0.43           | 0.36           | 0.49           | 0.34        | 0.50        | 0.32                  | 0.38             | 0.42           | 0.38                 | 0.44            |
| Regulation                      | 0.13           | 0.13         | 0.43           | 0.11           | 0.43           | 0.13        | 0.30        | 0.32                  | 0.13             | 0.42           | 0.13                 | 0.12            |
| NYISO Cost of Operations        | 0.69           | 0.69         | 0.69           | 0.69           | 0.69           | 0.69        | 0.69        | 0.13                  | 0.69             | 0.69           | 0.69                 | 0.69            |
| Uplift                          | 0.03           | (0.15)       | (0.33)         | 0.03           | 0.41           | 0.49        | 2.06        | 0.03                  | (0.05)           | 0.03           | (0.07)               | (0.25)          |
| Uplift: Local Reliability Share | 0.44           | 0.40         | 0.19           | 0.37           | 0.58           | 0.43        | 1.27        | 0.49                  | 0.31             | 0.18           | 0.19                 | 0.12            |
| Uplift: Statewide Share         | (0.23)         | (0.55)       | (0.52)         | (0.35)         | (0.17)         | (0.31)      | 0.79        | (0.46)                | (0.36)           | (0.19)         | (0.25)               | (0.37)          |
| Voltage Support and Black Start | 0.23)          | 0.36         | 0.36           | 0.36           | 0.36           | 0.36        | 0.75        | 0.46)                 | 0.36             | 0.36           | 0.36                 | 0.36            |
|                                 |                |              |                |                |                |             |             |                       |                  |                |                      |                 |
| Avg Monthly Cost                | 82.34          | 88.06        | 50.96          | 46.91          | 55.10          | 53.05       | 72.87       | 42.62                 | 46.31            | 42.54          | 45.88                | 68.36           |
| Avg YTD Cost                    | 82.34          | 85.08        | 74.02          | 67.80          | 65.46          | 63.36       | 65.10       | 62.27                 | 60.74            | 59.30          | 58.24                | 59.13           |
| TSA \$ per NYC MWh              | 0.00           | 0.00         | 0.00           | 0.04           | 0.58           | 0.61        | 1.52        | 0.43                  | 0.22             | 0.01           | 0.00                 | 0.00            |
| 2012                            | January        | February     | March          | April          | May            | June        | July        | August                | September        | October        | November             | December        |
| LBMP                            | 44.00          | 32.45        | 28.98          | 28.31          | 34.68          | 47.37       | 63.80       | 46.24                 | 39.59            | 39.30          | 50.16                | 44.67           |
| NTAC                            | 0.85           | 0.80         | 0.68           | 0.71           | 0.72           | 0.77        | 0.58        | 0.65                  | 0.57             | 0.70           | 0.75                 | 0.83            |
| Reserve                         | 0.35           | 0.25         | 0.38           | 0.32           | 0.12           | 0.76        | 0.36        | 0.22                  | 0.23             | 0.70           | 0.40                 | 0.26            |
| Regulation                      | 0.10           | 0.23         | 0.13           | 0.12           | 0.13           | 0.15        | 0.35        | 0.12                  | 0.09             | 0.20           | 0.40                 | 0.09            |
| NYISO Cost of Operations        | 0.64           | 0.64         | 0.13           | 0.64           | 0.64           | 0.13        | 0.13        | 0.12                  | 0.64             | 0.64           | 0.64                 | 0.64            |
| Uplift                          | 0.44           | 0.04         | 0.00           | (0.18)         | (0.11)         | 0.61        | 0.23        | 0.22                  | (0.33)           | 1.04           | 0.82                 | (0.11)          |
| Uplift: Local Reliability Share | 0.44           | 0.17         | 0.19           | 0.10)          | 0.11)          | 0.42        | 0.49        | 0.22                  | 0.26             | 0.67           | 0.02                 | 0.30            |
| Uplift: Statewide Share         |                | (0.10)       |                |                |                | 0.42        | (0.26)      |                       |                  | 0.38           | 0.72                 |                 |
| Voltage Support and Black Start | (0.05)<br>0.37 | 0.10)        | (0.19)<br>0.37 | (0.25)<br>0.37 | (0.36)<br>0.37 | 0.19        | 0.37        | (0.61)<br><b>0.37</b> | (0.59)<br>0.37   | 0.37           | 0.11                 | (0.41)<br>0.37  |
|                                 |                |              |                |                | _              |             |             |                       |                  |                |                      |                 |
| Avg Monthly Cost                | 46.75          | 34.75        | 31.19          | 30.29          | 36.52          | 50.27       | 66.14       | 48.46                 | 41.17            | 42.44          | 53.26                | 46.74           |
| Avg YTD Cost                    | 46.75          | 41.12        | 37.96          | 36.09          | 36.18          | 38.89       | 44.26       | 44.91                 | 44.51            | 44.33          | 45.14                | 45.28           |
| TSA \$ per NYC MWh              | 0.00           | 0.00         | 0.00           | 0.00           | 1.52           | 0.45        | 0.85        | 0.46                  | 0.59             | 0.00           | 0.00                 | 0.00            |
| * Excludes ICAP payments.       |                |              |                |                |                |             |             |                       |                  | Data r         | eflects true-ups thi | ru Dec 2013.    |