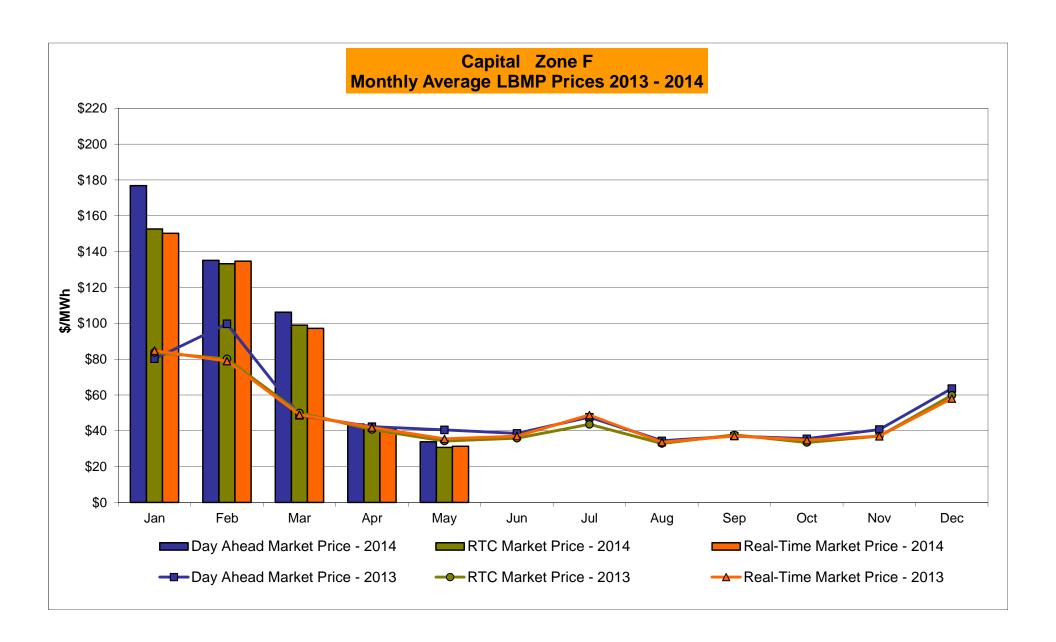

# Market Performance Highlights for May 2014

- LBMP for May is \$40.29/MWh; 13% lower than \$46.08/MWh in April 2014 and 23% lower than \$52.21/MWh in May 2013.
  - Day Ahead and Real Time Load Weighted LBMPs are lower compared to April.
- May 2014 average year-to-date monthly cost of \$108.12/MWh is a 65% increase from \$65.46/MWh in May 2013.
- Average daily sendout is 391 GWh/day in May; comparable to 390 GWh/day in April 2014 and lower than 407 GWh/day in May 2013.
- Natural gas and distillate prices were lower compared to the previous month.
  - Natural Gas (Transco Z6 NY) was \$3.46/MMBtu, down 16% from \$4.12/MMBtu in April.
  - Jet Kerosene Gulf Coast was \$21.25/MMBtu, down from \$21.42/MMBtu in April.
  - Ultra Low Sulfur No.2 Diesel NY Harbor was \$20.98/MMBtu, down from \$21.15/MMBtu in April.
- Uplift per MWh is higher compared to the previous month.
  - Uplift (not including NYISO cost of operations) is \$0.07/MWh; higher than (\$0.09)/MWh in April.
    - The Local Reliability Share is \$0.51/MWh, higher than \$0.15 in April.
    - The Statewide Share is (\$0.44)/MWh, lower than (\$0.24)/MWh in April.
  - TSA \$ per NYC MWh is \$0.0028/MWh.
  - Total uplift costs (Schedule 1 components including NYISO Cost of Operations) are higher than April.

# NYISO Average Cost/MWh (Energy and Ancillary Services) \* from the LBMP Customer point of view

| 2014                            | lamam.         | Гартиати     | Manak          | ι: س م         | Mari           | l           | lada        | A                     | Cantanahan       | Ostaban        | Navanahan            | Danamhan        |
|---------------------------------|----------------|--------------|----------------|----------------|----------------|-------------|-------------|-----------------------|------------------|----------------|----------------------|-----------------|
|                                 | January        | February     | March          | April          | <u>May</u>     | <u>June</u> | <u>July</u> | <u>August</u>         | <u>September</u> | <u>October</u> | <u>November</u>      | <u>December</u> |
| LBMP<br>NTAC                    | 183.25         | 123.16       | 109.57         | 46.08<br>1.18  | 40.29          |             |             |                       |                  |                |                      |                 |
| Reserve                         | 0.56<br>0.78   | 0.64<br>0.49 | 0.39<br>0.56   | 0.46           | 0.69<br>0.28   |             |             |                       |                  |                |                      |                 |
|                                 |                |              |                |                |                |             |             |                       |                  |                |                      |                 |
| Regulation                      | 0.27           | 0.21         | 0.22           | 0.13           | 0.12           |             |             |                       |                  |                |                      |                 |
| NYISO Cost of Operations        | 0.69           | 0.69         | 0.69           | 0.69           | 0.69           |             |             |                       |                  |                |                      |                 |
| Uplift                          | (0.36)         | 0.25         | 0.26           | (0.09)         | 0.07           |             |             |                       |                  |                |                      |                 |
| Uplift: Local Reliability Share | 1.38           | 0.73         | 0.64           | 0.15           | 0.51           |             |             |                       |                  |                |                      |                 |
| Uplift: Statewide Share         | (1.73)         | (0.49)       | (0.38)         | (0.24)         | (0.44)         |             |             |                       |                  |                |                      |                 |
| Voltage Support and Black Start | 0.36           | 0.36         | 0.36           | 0.36           | 0.36           |             |             |                       |                  |                |                      |                 |
| Avg Monthly Cost                | 185.55         | 125.81       | 112.06         | 48.82          | 42.50          |             |             |                       |                  |                |                      |                 |
| Avg YTD Cost                    | 185.55         | 157.40       | 142.40         | 121.69         | 108.12         |             |             |                       |                  |                |                      |                 |
| TSA \$ per NYC MWh              | 0.00           | 0.00         | 0.00           | 0.00           | 0.00           |             |             |                       |                  |                |                      |                 |
| 2013                            | January        | February     | March          | <u>April</u>   | May            | <u>June</u> | <u>July</u> | August                | September        | October        | November             | December        |
| LBMP                            | 79.77          | 85.76        | 48.94          | 44.47          | 52.21          | 50.17       | 68.49       | 40.81                 | 44.24            | 39.85          | 43.30                | 66.41           |
| NTAC                            | 0.79           | 0.83         | 0.76           | 0.90           | 0.85           | 0.86        | 0.66        | 0.28                  | 0.57             | 0.87           | 1.08                 | 0.59            |
| Reserve                         | 0.38           | 0.44         | 0.43           | 0.36           | 0.49           | 0.34        | 0.50        | 0.32                  | 0.38             | 0.42           | 0.38                 | 0.44            |
| Regulation                      | 0.13           | 0.13         | 0.43           | 0.11           | 0.43           | 0.13        | 0.30        | 0.32                  | 0.13             | 0.42           | 0.13                 | 0.12            |
| NYISO Cost of Operations        | 0.69           | 0.69         | 0.69           | 0.69           | 0.69           | 0.69        | 0.69        | 0.13                  | 0.69             | 0.69           | 0.69                 | 0.69            |
| Uplift                          | 0.03           | (0.15)       | (0.33)         | 0.03           | 0.41           | 0.49        | 2.06        | 0.03                  | (0.05)           | 0.03           | (0.07)               | (0.25)          |
| Uplift: Local Reliability Share | 0.44           | 0.40         | 0.19           | 0.37           | 0.58           | 0.43        | 1.27        | 0.49                  | 0.31             | 0.18           | 0.19                 | 0.12            |
| Uplift: Statewide Share         | (0.23)         | (0.55)       | (0.52)         | (0.35)         | (0.17)         | (0.31)      | 0.79        | (0.46)                | (0.36)           | (0.19)         | (0.25)               | (0.37)          |
| Voltage Support and Black Start | 0.23)          | 0.36         | 0.36           | 0.36           | 0.36           | 0.36        | 0.75        | 0.46)                 | 0.36             | 0.36           | 0.36                 | 0.36            |
|                                 |                |              |                |                |                |             |             |                       |                  |                |                      |                 |
| Avg Monthly Cost                | 82.34          | 88.06        | 50.96          | 46.91          | 55.10          | 53.05       | 72.87       | 42.62                 | 46.31            | 42.54          | 45.88                | 68.36           |
| Avg YTD Cost                    | 82.34          | 85.08        | 74.02          | 67.80          | 65.46          | 63.36       | 65.10       | 62.27                 | 60.74            | 59.30          | 58.24                | 59.13           |
| TSA \$ per NYC MWh              | 0.00           | 0.00         | 0.00           | 0.04           | 0.58           | 0.61        | 1.52        | 0.43                  | 0.22             | 0.01           | 0.00                 | 0.00            |
| 2012                            | January        | February     | March          | April          | May            | June        | July        | August                | September        | October        | November             | December        |
| LBMP                            | 44.00          | 32.45        | 28.98          | 28.31          | 34.68          | 47.37       | 63.80       | 46.24                 | 39.59            | 39.30          | 50.16                | 44.67           |
| NTAC                            | 0.85           | 0.80         | 0.68           | 0.71           | 0.72           | 0.77        | 0.58        | 0.65                  | 0.57             | 0.70           | 0.75                 | 0.83            |
| Reserve                         | 0.35           | 0.25         | 0.38           | 0.32           | 0.12           | 0.76        | 0.36        | 0.22                  | 0.23             | 0.70           | 0.40                 | 0.26            |
| Regulation                      | 0.10           | 0.23         | 0.13           | 0.12           | 0.13           | 0.15        | 0.35        | 0.12                  | 0.09             | 0.20           | 0.40                 | 0.09            |
| NYISO Cost of Operations        | 0.64           | 0.64         | 0.13           | 0.64           | 0.64           | 0.13        | 0.13        | 0.12                  | 0.64             | 0.64           | 0.64                 | 0.64            |
| Uplift                          | 0.44           | 0.04         | 0.00           | (0.18)         | (0.11)         | 0.61        | 0.23        | 0.22                  | (0.33)           | 1.04           | 0.82                 | (0.11)          |
| Uplift: Local Reliability Share | 0.44           | 0.17         | 0.19           | 0.10)          | 0.11)          | 0.42        | 0.49        | 0.22                  | 0.26             | 0.67           | 0.02                 | 0.30            |
| Uplift: Statewide Share         |                | (0.10)       |                |                |                | 0.42        | (0.26)      |                       |                  | 0.38           | 0.72                 |                 |
| Voltage Support and Black Start | (0.05)<br>0.37 | 0.10)        | (0.19)<br>0.37 | (0.25)<br>0.37 | (0.36)<br>0.37 | 0.19        | 0.37        | (0.61)<br><b>0.37</b> | (0.59)<br>0.37   | 0.37           | 0.11                 | (0.41)<br>0.37  |
|                                 |                |              |                |                | _              |             |             |                       |                  |                |                      |                 |
| Avg Monthly Cost                | 46.75          | 34.75        | 31.19          | 30.29          | 36.52          | 50.27       | 66.14       | 48.46                 | 41.17            | 42.44          | 53.26                | 46.74           |
| Avg YTD Cost                    | 46.75          | 41.12        | 37.96          | 36.09          | 36.18          | 38.89       | 44.26       | 44.91                 | 44.51            | 44.33          | 45.14                | 45.28           |
| TSA \$ per NYC MWh              | 0.00           | 0.00         | 0.00           | 0.00           | 1.52           | 0.45        | 0.85        | 0.46                  | 0.59             | 0.00           | 0.00                 | 0.00            |
| * Excludes ICAP payments.       |                |              |                |                |                |             |             |                       |                  | Data r         | eflects true-ups thi | ru Dec 2013.    |