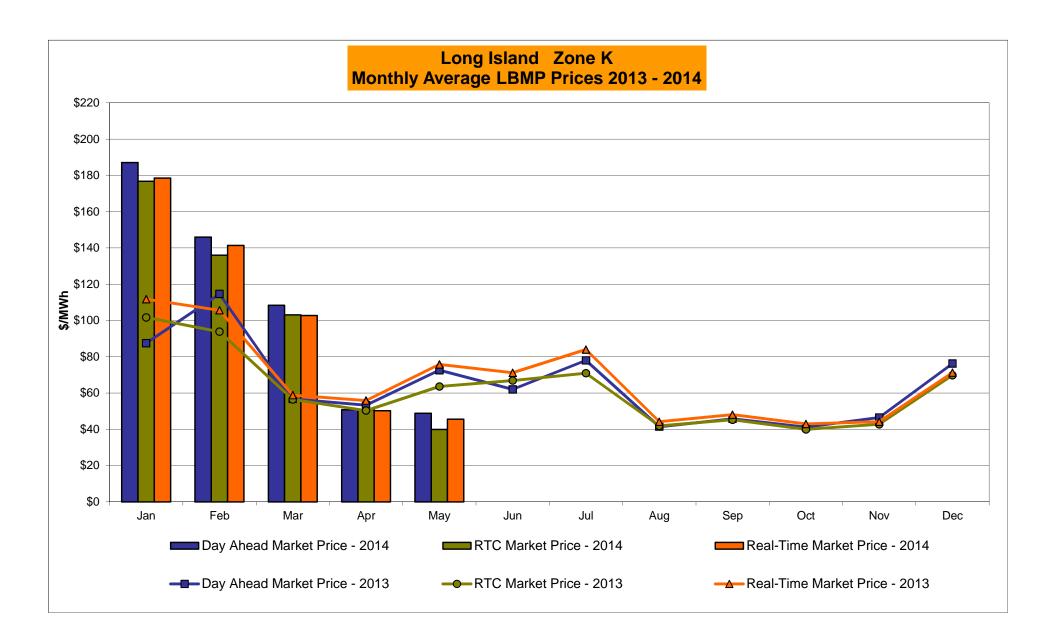

# Market Performance Highlights for May 2014

- LBMP for May is \$40.29/MWh; 13% lower than \$46.08/MWh in April 2014 and 23% lower than \$52.21/MWh in May 2013.
  - Day Ahead and Real Time Load Weighted LBMPs are lower compared to April.
- May 2014 average year-to-date monthly cost of \$108.12/MWh is a 65% increase from \$65.46/MWh in May 2013.
- Average daily sendout is 391 GWh/day in May; comparable to 390 GWh/day in April 2014 and lower than 407 GWh/day in May 2013.
- Natural gas and distillate prices were lower compared to the previous month.
  - Natural Gas (Transco Z6 NY) was \$3.46/MMBtu, down 16% from \$4.12/MMBtu in April.
  - Jet Kerosene Gulf Coast was \$21.25/MMBtu, down from \$21.42/MMBtu in April.
  - Ultra Low Sulfur No.2 Diesel NY Harbor was \$20.98/MMBtu, down from \$21.15/MMBtu in April.
- Uplift per MWh is higher compared to the previous month.
  - Uplift (not including NYISO cost of operations) is \$0.07/MWh; higher than (\$0.09)/MWh in April.
    - The Local Reliability Share is \$0.51/MWh, higher than \$0.15 in April.
    - The Statewide Share is (\$0.44)/MWh, lower than (\$0.24)/MWh in April.
  - TSA \$ per NYC MWh is \$0.0028/MWh.
  - Total uplift costs (Schedule 1 components including NYISO Cost of Operations) are higher than April.

# NYISO Average Cost/MWh (Energy and Ancillary Services) \* from the LBMP Customer point of view

| 2014                            | lamam.         | Гартиати     | Manak          | ι: س م         | Mari           | l           | lada        | A                     | Cantanahan       | Ostaban        | Navanahan            | Danamhan        |
|---------------------------------|----------------|--------------|----------------|----------------|----------------|-------------|-------------|-----------------------|------------------|----------------|----------------------|-----------------|
|                                 | January        | February     | March          | April          | <u>May</u>     | <u>June</u> | <u>July</u> | <u>August</u>         | <u>September</u> | <u>October</u> | <u>November</u>      | <u>December</u> |
| LBMP<br>NTAC                    | 183.25         | 123.16       | 109.57         | 46.08<br>1.18  | 40.29          |             |             |                       |                  |                |                      |                 |
| Reserve                         | 0.56<br>0.78   | 0.64<br>0.49 | 0.39<br>0.56   | 0.46           | 0.69<br>0.28   |             |             |                       |                  |                |                      |                 |
|                                 |                |              |                |                |                |             |             |                       |                  |                |                      |                 |
| Regulation                      | 0.27           | 0.21         | 0.22           | 0.13           | 0.12           |             |             |                       |                  |                |                      |                 |
| NYISO Cost of Operations        | 0.69           | 0.69         | 0.69           | 0.69           | 0.69           |             |             |                       |                  |                |                      |                 |
| Uplift                          | (0.36)         | 0.25         | 0.26           | (0.09)         | 0.07           |             |             |                       |                  |                |                      |                 |
| Uplift: Local Reliability Share | 1.38           | 0.73         | 0.64           | 0.15           | 0.51           |             |             |                       |                  |                |                      |                 |
| Uplift: Statewide Share         | (1.73)         | (0.49)       | (0.38)         | (0.24)         | (0.44)         |             |             |                       |                  |                |                      |                 |
| Voltage Support and Black Start | 0.36           | 0.36         | 0.36           | 0.36           | 0.36           |             |             |                       |                  |                |                      |                 |
| Avg Monthly Cost                | 185.55         | 125.81       | 112.06         | 48.82          | 42.50          |             |             |                       |                  |                |                      |                 |
| Avg YTD Cost                    | 185.55         | 157.40       | 142.40         | 121.69         | 108.12         |             |             |                       |                  |                |                      |                 |
| TSA \$ per NYC MWh              | 0.00           | 0.00         | 0.00           | 0.00           | 0.00           |             |             |                       |                  |                |                      |                 |
| 2013                            | January        | February     | March          | <u>April</u>   | May            | <u>June</u> | <u>July</u> | August                | September        | October        | November             | December        |
| LBMP                            | 79.77          | 85.76        | 48.94          | 44.47          | 52.21          | 50.17       | 68.49       | 40.81                 | 44.24            | 39.85          | 43.30                | 66.41           |
| NTAC                            | 0.79           | 0.83         | 0.76           | 0.90           | 0.85           | 0.86        | 0.66        | 0.28                  | 0.57             | 0.87           | 1.08                 | 0.59            |
| Reserve                         | 0.38           | 0.44         | 0.43           | 0.36           | 0.49           | 0.34        | 0.50        | 0.32                  | 0.38             | 0.42           | 0.38                 | 0.44            |
| Regulation                      | 0.13           | 0.13         | 0.43           | 0.11           | 0.43           | 0.13        | 0.30        | 0.32                  | 0.13             | 0.42           | 0.13                 | 0.12            |
| NYISO Cost of Operations        | 0.69           | 0.69         | 0.69           | 0.69           | 0.69           | 0.69        | 0.69        | 0.13                  | 0.69             | 0.69           | 0.69                 | 0.69            |
| Uplift                          | 0.03           | (0.15)       | (0.33)         | 0.03           | 0.41           | 0.49        | 2.06        | 0.03                  | (0.05)           | 0.03           | (0.07)               | (0.25)          |
| Uplift: Local Reliability Share | 0.44           | 0.40         | 0.19           | 0.37           | 0.58           | 0.43        | 1.27        | 0.49                  | 0.31             | 0.18           | 0.19                 | 0.12            |
| Uplift: Statewide Share         | (0.23)         | (0.55)       | (0.52)         | (0.35)         | (0.17)         | (0.31)      | 0.79        | (0.46)                | (0.36)           | (0.19)         | (0.25)               | (0.37)          |
| Voltage Support and Black Start | 0.23)          | 0.36         | 0.36           | 0.36           | 0.36           | 0.36        | 0.75        | 0.46)                 | 0.36             | 0.36           | 0.36                 | 0.36            |
|                                 |                |              |                |                |                |             |             |                       |                  |                |                      |                 |
| Avg Monthly Cost                | 82.34          | 88.06        | 50.96          | 46.91          | 55.10          | 53.05       | 72.87       | 42.62                 | 46.31            | 42.54          | 45.88                | 68.36           |
| Avg YTD Cost                    | 82.34          | 85.08        | 74.02          | 67.80          | 65.46          | 63.36       | 65.10       | 62.27                 | 60.74            | 59.30          | 58.24                | 59.13           |
| TSA \$ per NYC MWh              | 0.00           | 0.00         | 0.00           | 0.04           | 0.58           | 0.61        | 1.52        | 0.43                  | 0.22             | 0.01           | 0.00                 | 0.00            |
| 2012                            | January        | February     | March          | April          | May            | June        | July        | August                | September        | October        | November             | December        |
| LBMP                            | 44.00          | 32.45        | 28.98          | 28.31          | 34.68          | 47.37       | 63.80       | 46.24                 | 39.59            | 39.30          | 50.16                | 44.67           |
| NTAC                            | 0.85           | 0.80         | 0.68           | 0.71           | 0.72           | 0.77        | 0.58        | 0.65                  | 0.57             | 0.70           | 0.75                 | 0.83            |
| Reserve                         | 0.35           | 0.25         | 0.38           | 0.32           | 0.12           | 0.76        | 0.36        | 0.22                  | 0.23             | 0.70           | 0.40                 | 0.26            |
| Regulation                      | 0.10           | 0.23         | 0.13           | 0.12           | 0.13           | 0.15        | 0.35        | 0.12                  | 0.09             | 0.20           | 0.40                 | 0.09            |
| NYISO Cost of Operations        | 0.64           | 0.64         | 0.13           | 0.64           | 0.64           | 0.13        | 0.13        | 0.12                  | 0.64             | 0.64           | 0.64                 | 0.64            |
| Uplift                          | 0.44           | 0.04         | 0.00           | (0.18)         | (0.11)         | 0.61        | 0.23        | 0.22                  | (0.33)           | 1.04           | 0.82                 | (0.11)          |
| Uplift: Local Reliability Share | 0.44           | 0.17         | 0.19           | 0.10)          | 0.11)          | 0.42        | 0.49        | 0.22                  | 0.26             | 0.67           | 0.02                 | 0.30            |
| Uplift: Statewide Share         |                | (0.10)       |                |                |                | 0.42        | (0.26)      |                       |                  | 0.38           | 0.72                 |                 |
| Voltage Support and Black Start | (0.05)<br>0.37 | 0.10)        | (0.19)<br>0.37 | (0.25)<br>0.37 | (0.36)<br>0.37 | 0.19        | 0.37        | (0.61)<br><b>0.37</b> | (0.59)<br>0.37   | 0.37           | 0.11                 | (0.41)<br>0.37  |
|                                 |                |              |                |                | _              |             |             |                       |                  |                |                      |                 |
| Avg Monthly Cost                | 46.75          | 34.75        | 31.19          | 30.29          | 36.52          | 50.27       | 66.14       | 48.46                 | 41.17            | 42.44          | 53.26                | 46.74           |
| Avg YTD Cost                    | 46.75          | 41.12        | 37.96          | 36.09          | 36.18          | 38.89       | 44.26       | 44.91                 | 44.51            | 44.33          | 45.14                | 45.28           |
| TSA \$ per NYC MWh              | 0.00           | 0.00         | 0.00           | 0.00           | 1.52           | 0.45        | 0.85        | 0.46                  | 0.59             | 0.00           | 0.00                 | 0.00            |
| * Excludes ICAP payments.       |                |              |                |                |                |             |             |                       |                  | Data r         | eflects true-ups thi | ru Dec 2013.    |