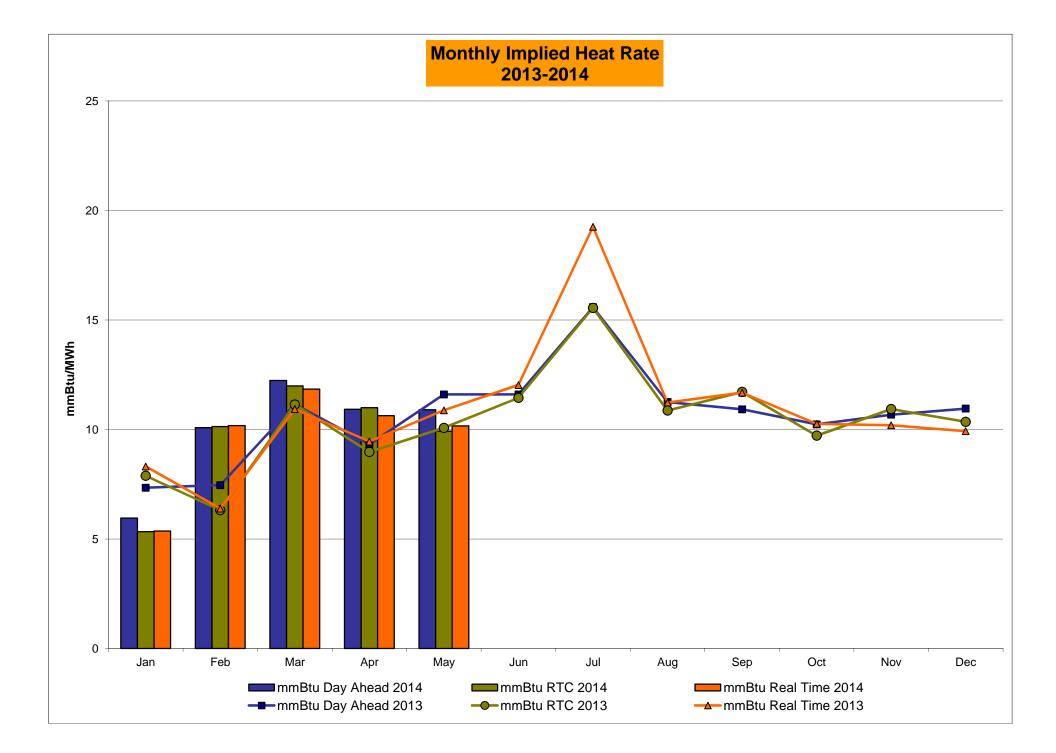

r>0.80<br>0.07<br>0.00<br>0.00<br>0.00<br>0.00<br>0.00<br>0.0 | 7.65 4.40 3.62 0.63 0.23 0.23 8.65 8.65  7.40 2.56 4.63 1.39 0.24 0.24 8.93 8.93 0.21  7.03 1.83 4.37 0.70 0.17 0.17 8.90                                            | 7.85 4.38 3.82 0.70 0.28 0.28 8.98 8.98 3.70 0.97 0.44 0.00 0.00 0.00 8.26 8.26 0.24 4.14 1.73 0.31 0.00 0.00 0.00 0.00 0.00 0.00 0.0 | 7.68 4.37 3.45 0.96 0.59 0.59 8.38 8.38 5.11 2.68 0.38 0.00 0.00 9.63 9.63 0.22 4.68 2.16 0.63 0.00 0.00 0.00 0.00 0.00 0.00 0.0 | 10.35<br>5.23<br>4.37<br>0.87<br>0.65<br>0.65<br>9.74<br>9.74<br>9.53<br>5.16<br>1.17<br>0.13<br>0.00<br>0.00<br>13.75<br>13.75<br>0.20<br>7.29<br>3.31<br>1.31<br>0.34<br>0.00<br>0.00 |

# NYISO In City Energy Mitigation - AMP (NYC Zone) 2013 - 2014 Percentage of committed unit-hours mitigated









# NYISO LBMP ZONES



#### **Billing Codes for Chart 4-C**

| Chart - C Category Name                   | Billing Code | Billing Category Name                                                              |
|-------------------------------------------|--------------|------------------------------------------------------------------------------------|
| Bid Production Cost Guarantee Balancing   | 81203        | Balancing NYISO Bid Production Cost Guarantee - Internal Units                     |
| Bid Production Cost Guarantee Balancing   | 81204        | Balancing NYISO Bid Production Cost Guarantee - External Units                     |
| Bid Production Cost Guarantee Balancing   | 81205        | Balancing NYISO Bid Production Cost Guarantee Expenditure due to Curtailed Imports |
| Bid Pr