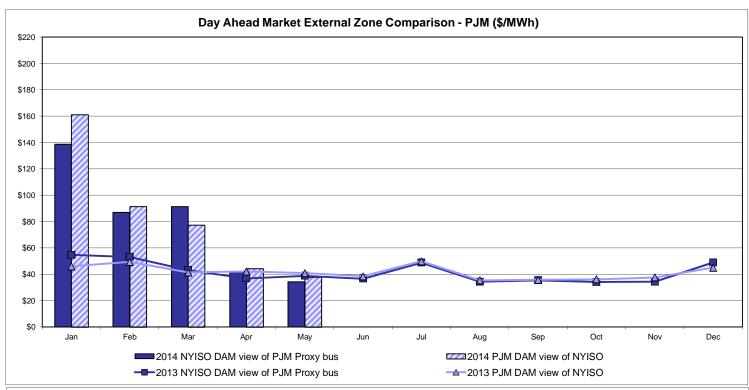

| 29.10<br>7.19                         |
| Unweighted Price * Standard Deviation  RTC LBMP Unweighted Price * Standard Deviation | 30.01<br>7.62           | QUEBEC<br>(Wheel)<br>Zone M<br>30.58<br>7.78 | QUEBEC (Import/Export)  Zone M  30.56 7.76 | Zone P<br>34.38<br>9.47<br>30.78 | Zone N  35.91 9.28       | SOUND<br>CABLE<br>Controllable<br>Line<br>43.73<br>18.71 | NORWALK<br>Controllable<br>Line<br>40.74<br>11.13 | 2.18<br>42.18<br>17.56                 | 27.08<br>37.08<br>10.60                | 37.21<br>10.91                         | 29.10<br>7.19                         |

Market Mitigation and Analysis Prepared: 6/9/2014 9:34 AM

<sup>\*</sup> Straight LBMP averages















## **External Comparison ISO-New England**





## **External Comparison PJM**





#### **External Comparison Ontario IESO**





Notes: Exchange factor used for May 2014 was 0.9180 to US \$

HOEP: Hourly Ontario Energy Price Pre-Dispatch: Projected Energy Price

## External Controllable Line: Cross Sound Cable (New England)





#### Note:

ISO-NE Forecast is an advisory posting @ 18:00 day before.

The DAM and R/T prices at the Shorham 13899 interface are used for ISO-NE.

The DAM and R/T prices at the CSC interface are used for NYISO.

## **External Controllable Line: Northport - Norwalk (New England)**





#### Note:

ISO-NE Forecast is an advisory posting @ 18:00 day before.

The DAM and R/T prices at the Northport 138 interface are used for ISO-NE.

The DAM and R/T prices at the 1385 interface are used for NYISO.

## **External Controllable Line: Neptune (PJM)