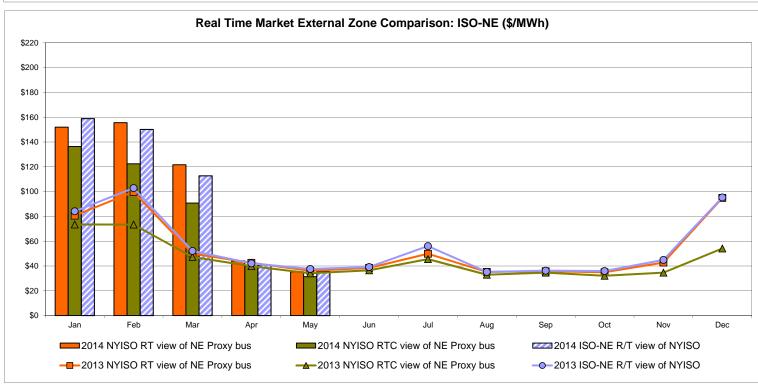

# Market Performance Highlights for May 2014

- LBMP for May is \$40.29/MWh; 13% lower than \$46.08/MWh in April 2014 and 23% lower than \$52.21/MWh in May 2013.
  - Day Ahead and Real Time Load Weighted LBMPs are lower compared to April.
- May 2014 average year-to-date monthly cost of \$108.12/MWh is a 65% increase from \$65.46/MWh in May 2013.
- Average daily sendout is 391 GWh/day in May; comparable to 390 GWh/day in April 2014 and lower than 407 GWh/day in May 2013.
- Natural gas and distillate prices were lower compared to the previous month.
  - Natural Gas (Transco Z6 NY) was \$3.46/MMBtu, down 16% from \$4.12/MMBtu in April.
  - Jet Kerosene Gulf Coast was \$21.25/MMBtu, down from \$21.42/MMBtu in April.
  - Ultra Low Sulfur No.2 Diesel NY Harbor was \$20.98/MMBtu, down from \$21.15/MMBtu in April.
- Uplift per MWh is higher compared to the previous month.
  - Uplift (not including NYISO cost of operations) is \$0.07/MWh; higher than (\$0.09)/MWh in April.
    - The Local Reliability Share is \$0.51/MWh, higher than \$0.15 in April.
    - The Statewide Share is (\$0.44)/MWh, lower than (\$0.24)/MWh in April.
  - TSA \$ per NYC MWh is \$0.0028/MWh.
  - Total uplift costs (Schedule 1 components including NYISO Cost of Operations) are higher than April.