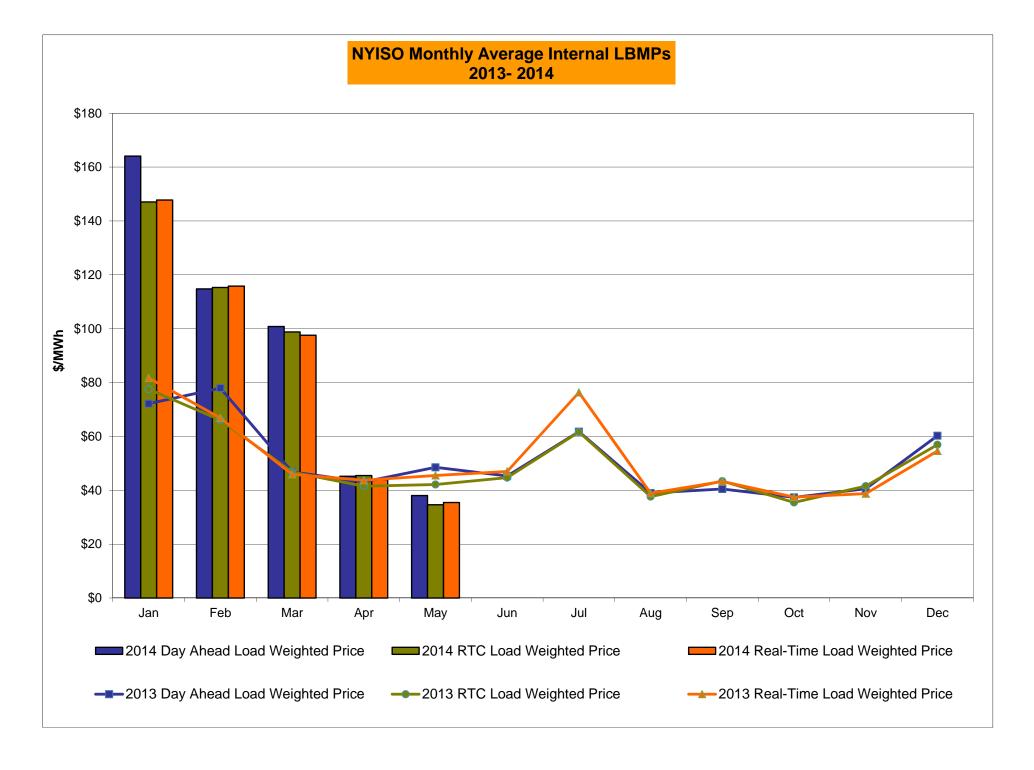

# Market Performance Highlights for May 2014

- LBMP for May is \$40.29/MWh; 13% lower than \$46.08/MWh in April 2014 and 23% lower than \$52.21/MWh in May 2013.
  - Day Ahead and Real Time Load Weighted LBMPs are lower compared to April.
- May 2014 average year-to-date monthly cost of \$108.12/MWh is a 65% increase from \$65.46/MWh in May 2013.
- Average daily sendout is 391 GWh/day in May; comparable to 390 GWh/day in April 2014 and lower than 407 GWh/day in May 2013.
- Natural gas and distillate prices were lower compared to the previous month.
  - Natural Gas (Transco Z6 NY) was \$3.46/MMBtu, down 16% from \$4.12/MMBtu in April.
  - Jet Kerosene Gulf Coast was \$21.25/MMBtu, down from \$21.42/MMBtu in April.
  - Ultra Low Sulfur No.2 Diesel NY Harbor was \$20.98/MMBtu, down from \$21.15/MMBtu in April.
- Uplift per MWh is higher compared to the previous month.
  - Uplift (not including NYISO cost of operations) is \$0.07/MWh; higher than (\$0.09)/MWh in April.
    - The Local Reliability Share is \$0.51/MWh, higher than \$0.15 in April.
    - The Statewide Share is (\$0.44)/MWh, lower than (\$0.24)/MWh in April.
  - TSA \$ per NYC MWh is \$0.0028/MWh.
  - Total uplift costs (Schedule 1 components including NYISO Cost of Operations) are higher than April.

# NYISO Average Cost/MWh (Energy and Ancillary Services) \* from the LBMP Customer point of view

| 2014                            | lamam.         | Гартиати     | Manak          | ι: س م         | Mari           | l           | lada        | A                     | Cantanahan       | Ostaban        | Navanahan            | Danamhan        |
|---------------------------------|----------------|--------------|----------------|----------------|----------------|-------------|-------------|-----------------------|------------------|----------------|----------------------|-----------------|
|                                 | January        | February     | March          | April          | <u>May</u>     | <u>June</u> | <u>July</u> | <u>August</u>         | <u>September</u> | <u>October</u> | <u>November</u>      | <u>December</u> |
| LBMP<br>NTAC                    | 183.25         | 123.16       | 109.57         | 46.08<br>1.18  | 40.29          |             |             |                       |                  |                |                      |                 |
| Reserve                         | 0.56<br>0.78   | 0.64<br>0.49 | 0.39<br>0.56   | 0.46           | 0.69<br>0.28   |             |             |                       |                  |                |                      |                 |
|                                 |                |              |                |                |                |             |             |                       |                  |                |                      |                 |
| Regulation                      | 0.27           | 0.21         | 0.22           | 0.13           | 0.12           |             |             |                       |                  |                |                      |                 |
| NYISO Cost of Operations        | 0.69           | 0.69         | 0.69           | 0.69           | 0.69           |             |             |                       |                  |                |                      |                 |
| Uplift                          | (0.36)         | 0.25         | 0.26           | (0.09)         | 0.07           |             |             |                       |                  |                |                      |                 |
| Uplift: Local Reliability Share | 1.38           | 0.73         | 0.64           | 0.15           | 0.51           |             |             |                       |                  |                |                      |                 |
| Uplift: Statewide Share         | (1.73)         | (0.49)       | (0.38)         | (0.24)         | (0.44)         |             |             |                       |                  |                |                      |                 |
| Voltage Support and Black Start | 0.36           | 0.36         | 0.36           | 0.36           | 0.36           |             |             |                       |                  |                |                      |                 |
| Avg Monthly Cost                | 185.55         | 125.81       | 112.06         | 48.82          | 42.50          |             |             |                       |                  |                |                      |                 |
| Avg YTD Cost                    | 185.55         | 157.40       | 142.40         | 121.69         | 108.12         |             |             |                       |                  |                |                      |                 |
| TSA \$ per NYC MWh              | 0.00           | 0.00         | 0.00           | 0.00           | 0.00           |             |             |                       |                  |                |                      |                 |
| 2013                            | January        | February     | March          | <u>April</u>   | May            | <u>June</u> | <u>July</u> | August                | September        | October        | November             | December        |
| LBMP                            | 79.77          | 85.76        | 48.94          | 44.47          | 52.21          | 50.17       | 68.49       | 40.81                 | 44.24            | 39.85          | 43.30                | 66.41           |
| NTAC                            | 0.79           | 0.83         | 0.76           | 0.90           | 0.85           | 0.86        | 0.66        | 0.28                  | 0.57             | 0.87           | 1.08                 | 0.59            |
| Reserve                         | 0.38           | 0.44         | 0.43           | 0.36           | 0.49           | 0.34        | 0.50        | 0.32                  | 0.38             | 0.42           | 0.38                 | 0.44            |
| Regulation                      | 0.13           | 0.13         | 0.43           | 0.11           | 0.43           | 0.13        | 0.30        | 0.32                  | 0.13             | 0.42           | 0.13                 | 0.12            |
| NYISO Cost of Operations        | 0.69           | 0.69         | 0.69           | 0.69           | 0.69           | 0.69        | 0.69        | 0.13                  | 0.69             | 0.69           | 0.69                 | 0.69            |
| Uplift                          | 0.03           | (0.15)       | (0.33)         | 0.03           | 0.41           | 0.49        | 2.06        | 0.03                  | (0.05)           | 0.03           | (0.07)               | (0.25)          |
| Uplift: Local Reliability Share | 0.44           | 0.40         | 0.19           | 0.37           | 0.58           | 0.43        | 1.27        | 0.49                  | 0.31             | 0.18           | 0.19                 | 0.12            |
| Uplift: Statewide Share         | (0.23)         | (0.55)       | (0.52)         | (0.35)         | (0.17)         | (0.31)      | 0.79        | (0.46)                | (0.36)           | (0.19)         | (0.25)               | (0.37)          |
| Voltage Support and Black Start | 0.23)          | 0.36         | 0.36           | 0.36           | 0.36           | 0.36        | 0.75        | 0.46)                 | 0.36             | 0.36           | 0.36                 | 0.36            |
|                                 |                |              |                |                |                |             |             |                       |                  |                |                      |                 |
| Avg Monthly Cost                | 82.34          | 88.06        | 50.96          | 46.91          | 55.10          | 53.05       | 72.87       | 42.62                 | 46.31            | 42.54          | 45.88                | 68.36           |
| Avg YTD Cost                    | 82.34          | 85.08        | 74.02          | 67.80          | 65.46          | 63.36       | 65.10       | 62.27                 | 60.74            | 59.30          | 58.24                | 59.13           |
| TSA \$ per NYC MWh              | 0.00           | 0.00         | 0.00           | 0.04           | 0.58           | 0.61        | 1.52        | 0.43                  | 0.22             | 0.01           | 0.00                 | 0.00            |
| 2012                            | January        | February     | March          | April          | May            | June        | July        | August                | September        | October        | November             | December        |
| LBMP                            | 44.00          | 32.45        | 28.98          | 28.31          | 34.68          | 47.37       | 63.80       | 46.24                 | 39.59            | 39.30          | 50.16                | 44.67           |
| NTAC                            | 0.85           | 0.80         | 0.68           | 0.71           | 0.72           | 0.77        | 0.58        | 0.65                  | 0.57             | 0.70           | 0.75                 | 0.83            |
| Reserve                         | 0.35           | 0.25         | 0.38           | 0.32           | 0.12           | 0.76        | 0.36        | 0.22                  | 0.23             | 0.70           | 0.40                 | 0.26            |
| Regulation                      | 0.10           | 0.23         | 0.13           | 0.12           | 0.13           | 0.15        | 0.35        | 0.12                  | 0.09             | 0.20           | 0.40                 | 0.09            |
| NYISO Cost of Operations        | 0.64           | 0.64         | 0.13           | 0.64           | 0.64           | 0.13        | 0.13        | 0.12                  | 0.64             | 0.64           | 0.64                 | 0.64            |
| Uplift                          | 0.44           | 0.04         | 0.00           | (0.18)         | (0.11)         | 0.61        | 0.23        | 0.22                  | (0.33)           | 1.04           | 0.82                 | (0.11)          |
| Uplift: Local Reliability Share | 0.44           | 0.17         | 0.19           | 0.10)          | 0.11)          | 0.42        | 0.49        | 0.22                  | 0.26             | 0.67           | 0.02                 | 0.30            |
| Uplift: Statewide Share         |                | (0.10)       |                |                |                | 0.42        | (0.26)      |                       |                  | 0.38           | 0.72                 |                 |
| Voltage Support and Black Start | (0.05)<br>0.37 | 0.10)        | (0.19)<br>0.37 | (0.25)<br>0.37 | (0.36)<br>0.37 | 0.19        | 0.37        | (0.61)<br><b>0.37</b> | (0.59)<br>0.37   | 0.37           | 0.11                 | (0.41)<br>0.37  |
|                                 |                |              |                |                | _              |             |             |                       |                  |                |                      |                 |
| Avg Monthly Cost                | 46.75          | 34.75        | 31.19          | 30.29          | 36.52          | 50.27       | 66.14       | 48.46                 | 41.17            | 42.44          | 53.26                | 46.74           |
| Avg YTD Cost                    | 46.75          | 41.12        | 37.96          | 36.09          | 36.18          | 38.89       | 44.26       | 44.91                 | 44.51            | 44.33          | 45.14                | 45.28           |
| TSA \$ per NYC MWh              | 0.00           | 0.00         | 0.00           | 0.00           | 1.52           | 0.45        | 0.85        | 0.46                  | 0.59             | 0.00           | 0.00                 | 0.00            |
| * Excludes ICAP payments.       |                |              |                |                |                |             |             |                       |                  | Data r         | eflects true-ups thi | ru Dec 2013.    |