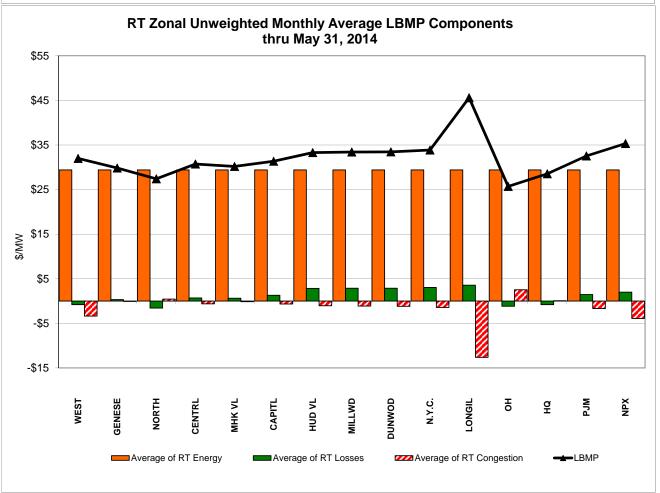

# Market Performance Highlights for May 2014

- LBMP for May is \$40.29/MWh; 13% lower than \$46.08/MWh in April 2014 and 23% lower than \$52.21/MWh in May 2013.
  - Day Ahead and Real Time Load Weighted LBMPs are lower compared to April.
- May 2014 average year-to-date monthly cost of \$108.12/MWh is a 65% increase from \$65.46/MWh in May 2013.
- Average daily sendout is 391 GWh/day in May; comparable to 390 GWh/day in April 2014 and lower than 407 GWh/day in May 2013.
- Natural gas and distillate prices were lower compared to the previous month.
  - Natural Gas (Transco Z6 NY) was \$3.46/MMBtu, down 16% from \$4.12/MMBtu in April.
  - Jet Kerosene Gulf Coast was \$21.25/MMBtu, down from \$21.42/MMBtu in April.
  - Ultra Low Sulfur No.2 Diesel NY Harbor was \$20.98/MMBtu, down from \$21.15/MMBtu in April.
- Uplift per MWh is higher compared to the previous month.
  - Uplift (not including NYISO cost of operations) is \$0.07/MWh; higher than (\$0.09)/MWh in April.
    - The Local Reliability Share is \$0.51/MWh, higher than \$0.15 in April.
    - The Statewide Share is (\$0.44)/MWh, lower than (\$0.24)/MWh in April.
  - TSA \$ per NYC MWh is \$0.0028/MWh.
  - Total uplift costs (Schedule 1 components including NYISO Cost of Operations) are higher than April.