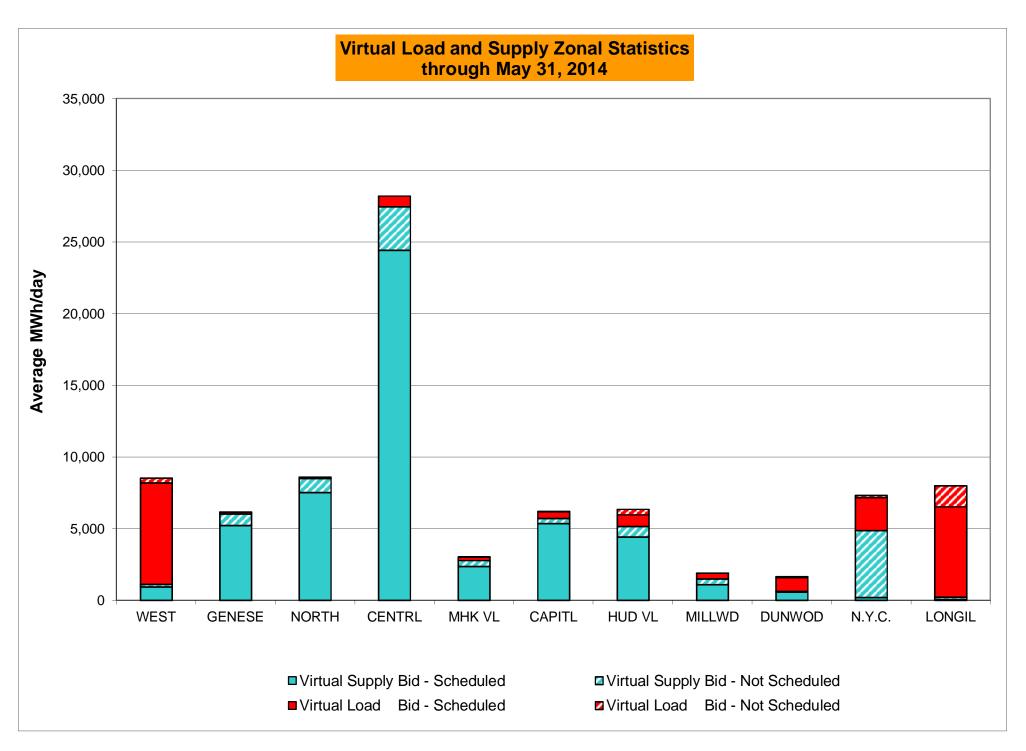

<br>0.42%<br>0.44%<br>17<br>8,740<br>0.19%<br>0.11%<br>4<br>720<br>0.56%<br>0.99% | 3<br>744<br>0.40%<br>0.43%<br>4<br>9,079<br>0.04%<br>0.10%<br>3<br>744<br>0.40%<br>0.90% | 0<br>744<br>0.00%<br>0.38%<br>0<br>9,002<br>0.00%<br>0.09%<br>0<br>744<br>0.00%<br>0.79% | 2<br>720<br>0.28%<br>0.37%<br>3<br>8,760<br>0.03%<br>0.08%<br>4<br>720<br>0.56%<br>0.76% | 0<br>744<br>0.00%<br>0.33%<br>0<br>9,041<br>0.00%<br>0.07%<br>0<br>744<br>0.00%<br>0.69% | 0<br>721<br>0.00%<br>0.30%<br>0<br>8,854<br>0.00%<br>0.07%<br>0<br>721<br>0.00%<br>0.62% | 0<br>744<br>0.00%<br>0.27%<br>0<br>9,073<br>0.00%<br>0.06%<br>1<br>744<br>0.13%<br>0.58% |

<sup>\*</sup> Calendar days from reservation date.

Market Mitigation and Analysis Prepared: 6/5/2014 8:19 AM





<sup>\*</sup> Calendar days from reservation date.





|        |                  |           |           |           | Virtual L | oad and | Supp             | ly Zonal     | Statistic  | s (Avera       | ge MWh/da  | y) - 2014 | 1                |                |           |            |                |
|--------|------------------|-----------|-----------|-----------|-----------|---------|------------------|--------------|------------|----------------|------------|-----------|------------------|----------------|-----------|------------|----------------|
|        |                  | Virtual L | oad Bid   | Virtual S | upply Bid |         |                  | Virtual L    | oad Bid    | Virtual Su     | pply Bid   |           |                  | Virtual I      | Load Bid  | Virtual Su | ıpply Bid      |
|        |                  |