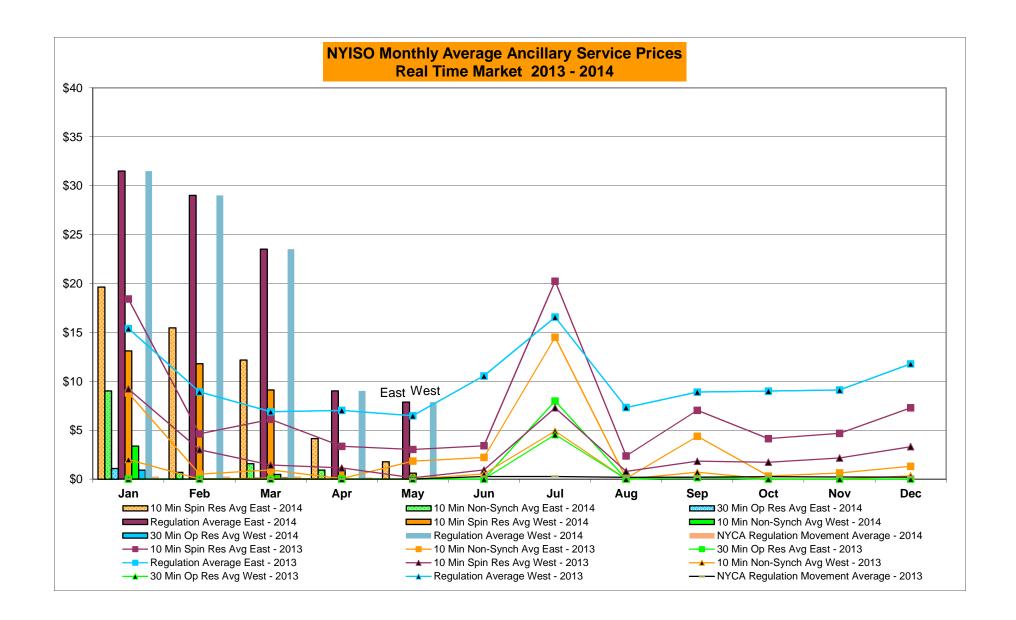

|                |
|        | Oct-14           |           |           |           |           |         | Oct-14           |              |            |                |            |           | Oct-14           |                |           |            |                |
|        | Nov-14           |           |           |           |           |         | Nov-14           |              |            |                |            |           | Nov-14           |                |           |            |                |
|        | Dec-14           |           |           |           |           |         | Dec-14           |              |            |                |            |           | Dec-14           |                |           |            |                |









#### NYISO Markets Ancillary Services Statistics - Unweighted Price (\$/MWH)

| 204.4                                                                                                                                                                                                                                                                                                                                                                                                                                                                                                                                                                                                                                                                             | lanuam.