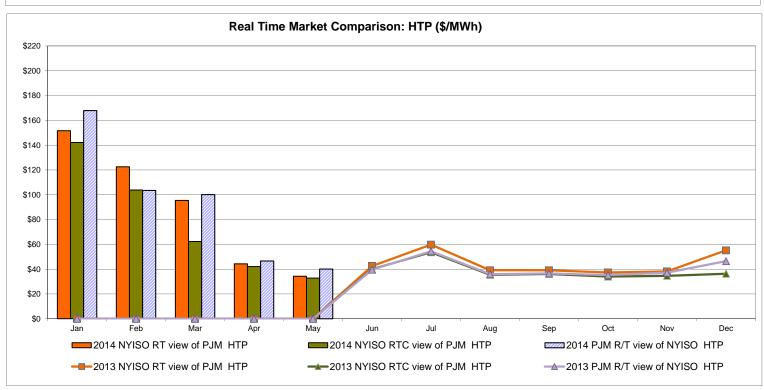

ble Line: Cross Sound Cable (New England)





#### Note:

ISO-NE Forecast is an advisory posting @ 18:00 day before.

The DAM and R/T prices at the Shorham 13899 interface are used for ISO-NE.

The DAM and R/T prices at the CSC interface are used for NYISO.

## **External Controllable Line: Northport - Norwalk (New England)**





#### Note:

ISO-NE Forecast is an advisory posting @ 18:00 day before.

The DAM and R/T prices at the Northport 138 interface are used for ISO-NE.

The DAM and R/T prices at the 1385 interface are used for NYISO.

## **External Controllable Line: Neptune (PJM)**





## **External Comparison Hydro-Quebec**





Note:

Hydro-Quebec Prices are unavailable.

## **External Controllable Line: Linden VFT (PJM)**





## **External Controllable Line: Hudson (PJM)**





#### **NYISO Real Time Price Correction Statistics**

| <u>2014</u>                                                                                                                                                                                                                                                                                                                                                                                                                                     |                                                                                                                                                                                                       | <u>January</u>                                                                             | <u>February</u>