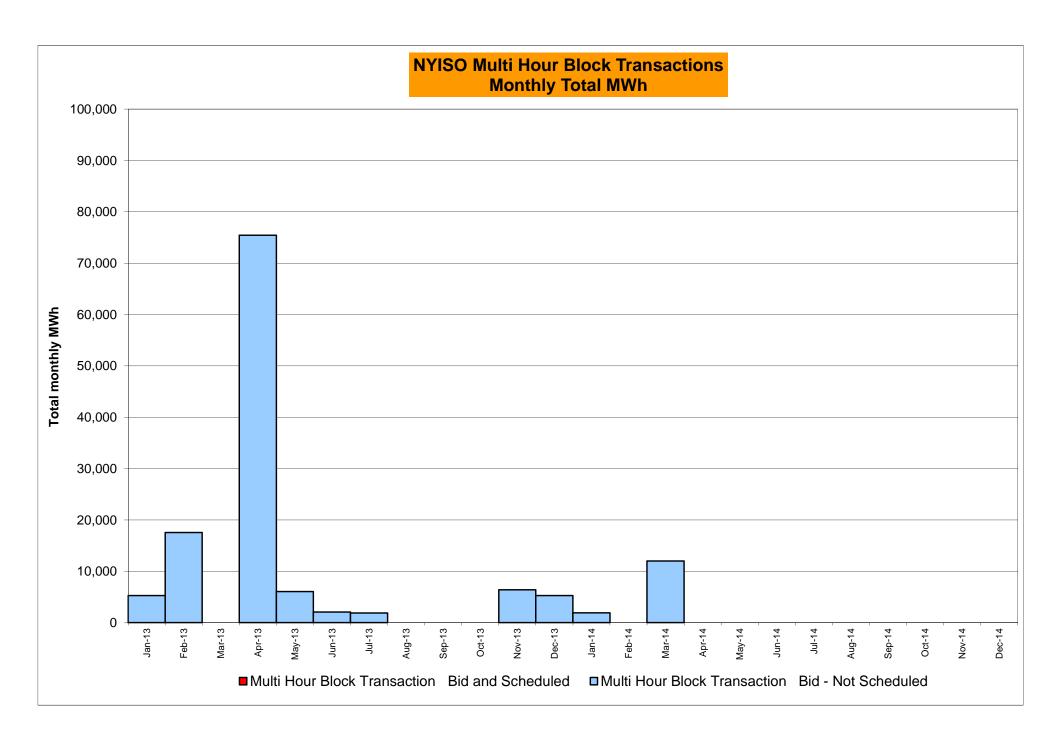

|            |                |
|        | Oct-14           |           |           |           |           |         | Oct-14           |              |            |                |            |           | Oct-14           |                |           |            |                |
|        | Nov-14           |           |           |           |           |         | Nov-14           |              |            |                |            |           | Nov-14           |                |           |            |                |
|        | Dec-14           |           |           |           |           |         | Dec-14           |              |            |                |            |           | Dec-14           |                |           |            |                |









#### NYISO Markets Ancillary Services Statistics - Unweighted Price (\$/MWH)

| 204.4                                                                                                                                                                                                                                                                                                                                                                                                                                                                                                                                                                                                                                                                             | lanuam.