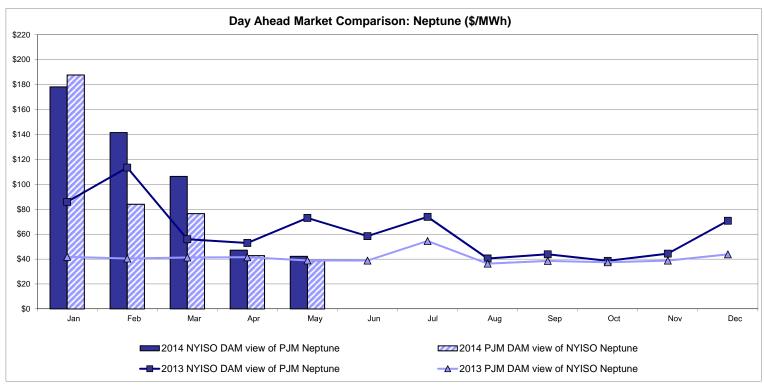

# Market Performance Highlights for May 2014

- LBMP for May is \$40.29/MWh; 13% lower than \$46.08/MWh in April 2014 and 23% lower than \$52.21/MWh in May 2013.
  - Day Ahead and Real Time Load Weighted LBMPs are lower compared to April.
- May 2014 average year-to-date monthly cost of \$108.12/MWh is a 65% increase from \$65.46/MWh in May 2013.
- Average daily sendout is 391 GWh/day in May; comparable to 390 GWh/day in April 2014 and lower than 407 GWh/day in May 2013.
- Natural gas and distillate prices were lower compared to the previous month.
  - Natural Gas (Transco Z6 NY) was \$3.46/MMBtu, down 16% from \$4.12/MMBtu in April.
  - Jet Kerosene Gulf Coast was \$21.25/MMBtu, down from \$21.42/MMBtu in April.
  - Ultra Low Sulfur No.2 Diesel NY Harbor was \$20.98/MMBtu, down from \$21.15/MMBtu in April.
- Uplift per MWh is higher compared to the previous month.
  - Uplift (not including NYISO cost of operations) is \$0.07/MWh; higher than (\$0.09)/MWh in April.
    - The Local Reliability Share is \$0.51/MWh, higher than \$0.15 in April.
    - The Statewide Share is (\$0.44)/MWh, lower than (\$0.24)/MWh in April.
  - TSA \$ per NYC MWh is \$0.0028/MWh.
  - Total uplift costs (Schedule 1 components including NYISO Cost of Operations) are higher than April.