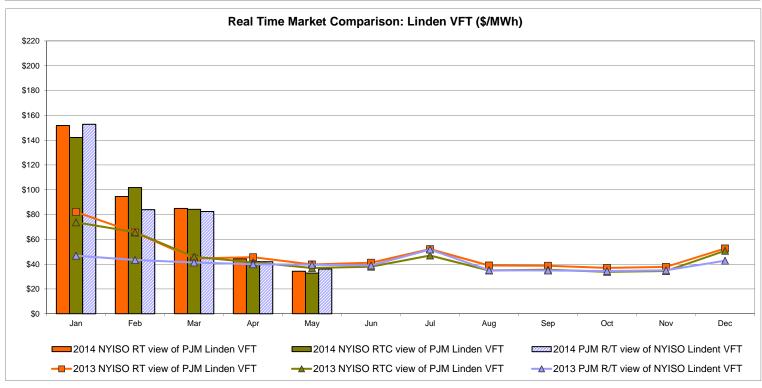

spatch: Projected Energy Price

## External Controllable Line: Cross Sound Cable (New England)





#### Note:

ISO-NE Forecast is an advisory posting @ 18:00 day before.

The DAM and R/T prices at the Shorham 13899 interface are used for ISO-NE.

The DAM and R/T prices at the CSC interface are used for NYISO.

## **External Controllable Line: Northport - Norwalk (New England)**





#### Note:

ISO-NE Forecast is an advisory posting @ 18:00 day before.

The DAM and R/T prices at the Northport 138 interface are used for ISO-NE.

The DAM and R/T prices at the 1385 interface are used for NYISO.

## **External Controllable Line: Neptune (PJM)**





## **External Comparison Hydro-Quebec**





Note:

Hydro-Quebec Prices are unavailable.

## **External Controllable Line: Linden VFT (PJM)**





## **External Controllable Line: Hudson (PJM)**





#### **NYISO Real Time Price Correction Statistics**

| <u>2014</u>                                                                                                                                                                                                                                                                                                                                                                                                                                     |                                                                                                                                                                                                       | <u>January</u>