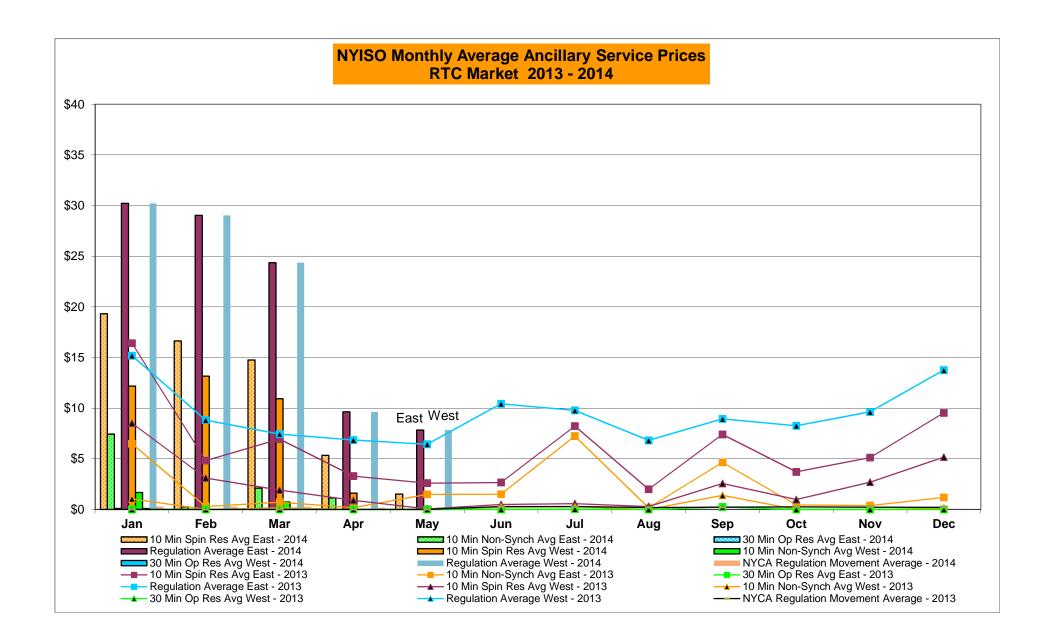

|                |
|        | Oct-14           |           |           |           |           |         | Oct-14           |              |            |                |            |           | Oct-14           |                |           |            |                |
|        | Nov-14           |           |           |           |           |         | Nov-14           |              |            |                |            |           | Nov-14           |                |           |            |                |
|        | Dec-14           |           |           |           |           |         | Dec-14           |              |            |                |            |           | Dec-14           |                |           |            |                |









#### NYISO Markets Ancillary Services Statistics - Unweighted Price (\$/MWH)

| 204.4                                                                                                                                                                                                                                                                                                                                                                                                                                                                                                                                                                                                                                                                             | lanuam.