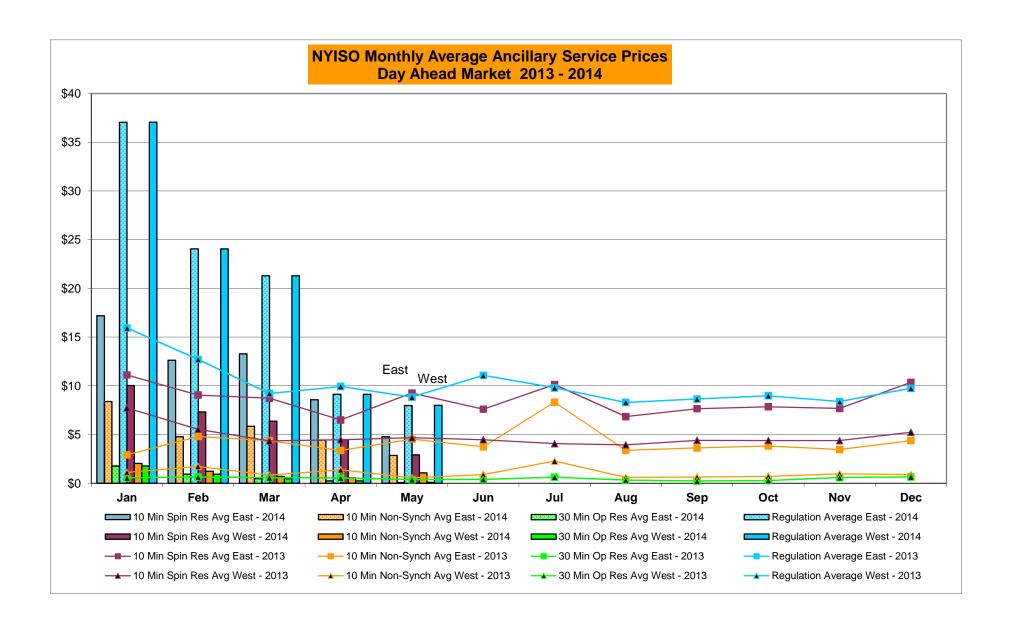

|            |                |
|        | Oct-14           |           |           |           |           |         | Oct-14           |              |            |                |            |           | Oct-14           |                |           |            |                |
|        | Nov-14           |           |           |           |           |         | Nov-14           |              |            |                |            |           | Nov-14           |                |           |            |                |
|        | Dec-14           |           |           |           |           |         | Dec-14           |              |            |                |            |           | Dec-14           |                |           |            |                |









#### NYISO Markets Ancillary Services Statistics - Unweighted Price (\$/MWH)

| 204.4                                                                                                                                                                                                                                                                                                                                                                                                                                                                                                                                                                                                                                                                             | lanuam.