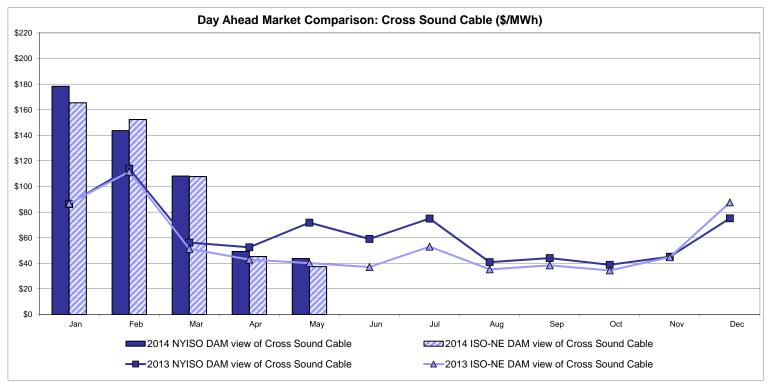

Zone M  30.56 7.76 | Zone P<br>34.38<br>9.47<br>30.78 | Zone N  35.91 9.28       | SOUND<br>CABLE<br>Controllable<br>Line<br>43.73<br>18.71 | NORWALK<br>Controllable<br>Line<br>40.74<br>11.13 | 2.18<br>42.18<br>17.56                 | 27.08<br>37.08<br>10.60                | 37.21<br>10.91                         | 29.10<br>7.19                         |

Market Mitigation and Analysis Prepared: 6/9/2014 9:34 AM

<sup>\*</sup> Straight LBMP averages















## **External Comparison ISO-New England**





## **External Comparison PJM**





#### **External Comparison Ontario IESO**





Notes: Exchange factor used for May 2014 was 0.9180 to US \$

HOEP: Hourly Ontario Energy Price Pre-Dispatch: Projected Energy Price

## External Controllable Line: Cross Sound Cable (New England)





#### Note:

ISO-NE Forecast is an advisory posting @ 18:00 day before.

The DAM and R/T prices at the Shorham 13899 interface are used for ISO-NE.

The DAM and R/T prices at the CSC interface are used for NYISO.

## **External Controllable Line: Northport - Norwalk (New England)**





#### Note:

ISO-NE Forecast is an advisory posting @ 18:00 day before.

The DAM and R/T prices at the Northport 138 interface are used for ISO-NE.

The DAM and R/T prices at the 1385 interface are used for NYISO.

## **External Controllable Line: Neptune (PJM)**





## **External Comparison Hydro-Quebec**





Note:

Hydro-Quebec Prices are unavailable.

## **External Controllable Line: Linden VFT (PJM)**





## **External Controllable Line: Hudson (PJM)**





#### **NYISO Real Time Price Correction S