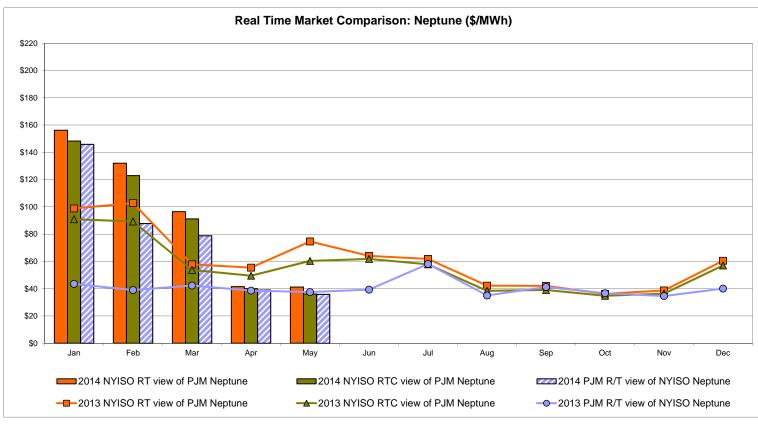

# Market Performance Highlights for May 2014

- LBMP for May is \$40.29/MWh; 13% lower than \$46.08/MWh in April 2014 and 23% lower than \$52.21/MWh in May 2013.
  - Day Ahead and Real Time Load Weighted LBMPs are lower compared to April.
- May 2014 average year-to-date monthly cost of \$108.12/MWh is a 65% increase from \$65.46/MWh in May 2013.
- Average daily sendout is 391 GWh/day in May; comparable to 390 GWh/day in April 2014 and lower than 407 GWh/day in May 2013.
- Natural gas and distillate prices were lower compared to the previous month.
  - Natural Gas (Transco Z6 NY) was \$3.46/MMBtu, down 16% from \$4.12/MMBtu in April.
  - Jet Kerosene Gulf Coast was \$21.25/MMBtu, down from \$21.42/MMBtu in April.
  - Ultra Low Sulfur No.2 Diesel NY Harbor was \$20.98/MMBtu, down from \$21.15/MMBtu in April.
- Uplift per MWh is higher compared to the previous month.
  - Uplift (not including NYISO cost of operations) is \$0.07/MWh; higher than (\$0.09)/MWh in April.
    - The Local Reliability Share is \$0.51/MWh, higher than \$0.15 in April.
    - The Statewide Share is (\$0.44)/MWh, lower than (\$0.24)/MWh in April.
  - TSA \$ per NYC MWh is \$0.0028/MWh.
  - Total uplift costs (Schedule 1 components including NYISO Cost of Operations) are higher than April.