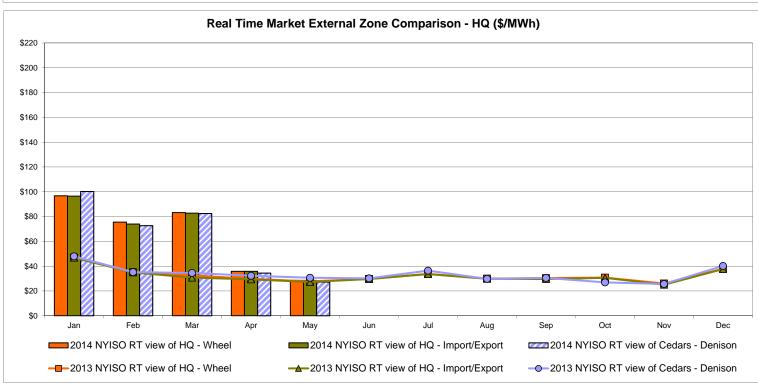

Notes: Exchange factor used for May 2014 was 0.9180 to US \$

HOEP: Hourly Ontario Energy Price Pre-Dispatch: Projected Energy Price

## External Controllable Line: Cross Sound Cable (New England)





#### Note:

ISO-NE Forecast is an advisory posting @ 18:00 day before.

The DAM and R/T prices at the Shorham 13899 interface are used for ISO-NE.

The DAM and R/T prices at the CSC interface are used for NYISO.

## **External Controllable Line: Northport - Norwalk (New England)**





#### Note:

ISO-NE Forecast is an advisory posting @ 18:00 day before.

The DAM and R/T prices at the Northport 138 interface are used for ISO-NE.

The DAM and R/T prices at the 1385 interface are used for NYISO.

## **External Controllable Line: Neptune (PJM)**





## **External Comparison Hydro-Quebec**





Note:

Hydro-Quebec Prices are unavailable.

## **External Controllable Line: Linden VFT (PJM)**





## **External Controllable Line: Hudson (PJM)**





#### **NYISO Real Time Price Correction Statistics**

| <u>2014</u>                                                                                                                                                                                                                                                                                                                                                                                                                                     |