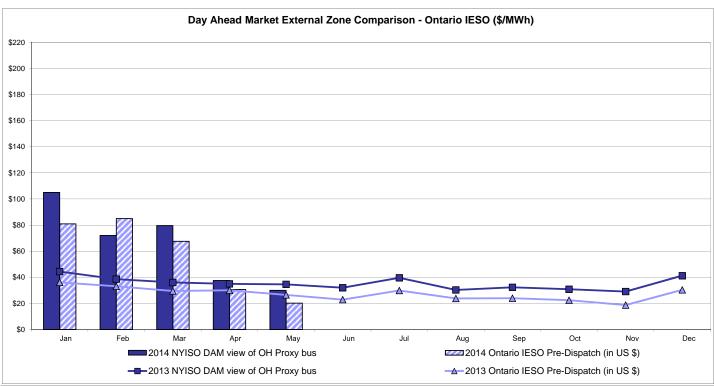

|
| Unweighted Price * Standard Deviation  RTC LBMP Unweighted Price * Standard Deviation | 30.01<br>7.62           | QUEBEC<br>(Wheel)<br>Zone M<br>30.58<br>7.78 | QUEBEC (Import/Export)  Zone M  30.56 7.76 | Zone P<br>34.38<br>9.47<br>30.78 | Zone N  35.91 9.28       | SOUND<br>CABLE<br>Controllable<br>Line<br>43.73<br>18.71 | NORWALK<br>Controllable<br>Line<br>40.74<br>11.13 | 2.18<br>42.18<br>17.56                 | 27.08<br>37.08<br>10.60                | 37.21<br>10.91                         | 29.10<br>7.19                         |

Market Mitigation and Analysis Prepared: 6/9/2014 9:34 AM

<sup>\*</sup> Straight LBMP averages















## **External Comparison ISO-New England**





## **External Comparison PJM**





#### **External Comparison Ontario IESO**





Notes: Exchange factor used for May 2014 was 0.9180 to US \$

HOEP: Hourly Ontario Energy Price Pre-Dispatch: Projected Energy Price

## External Controllable Line: Cross Sound Cable (New England)





#### Note:

ISO-NE Forecast is an advisory posting @ 18:00 day before.

The DAM and R/T prices at the Shorham 13899 interface are used for ISO-NE.

The DAM and R/T prices at the CSC interface are used for NYISO.

## **External Controllable Line: Northport - Norwalk (New England)**





#### Note:

ISO-NE Forecast is an advisory posting @ 18:00 day before.

The DAM and R/T prices at the Northport 138 interface are used for ISO-NE.

The DAM and R/T prices at the 1385 interface are used for NYISO.

## **External Controllable Line: Neptune (PJM)**





## **External Comparison Hydro-Quebec**