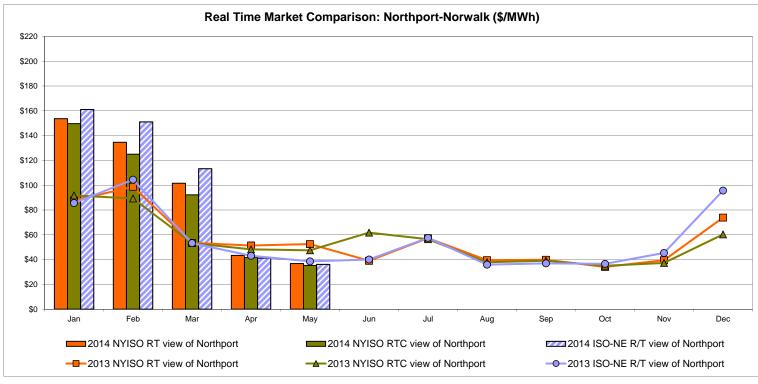

.91                         | 29.10<br>7.19                         |

Market Mitigation and Analysis Prepared: 6/9/2014 9:34 AM

<sup>\*</sup> Straight LBMP averages















## **External Comparison ISO-New England**





## **External Comparison PJM**





#### **External Comparison Ontario IESO**





Notes: Exchange factor used for May 2014 was 0.9180 to US \$

HOEP: Hourly Ontario Energy Price Pre-Dispatch: Projected Energy Price

## External Controllable Line: Cross Sound Cable (New England)





#### Note:

ISO-NE Forecast is an advisory posting @ 18:00 day before.

The DAM and R/T prices at the Shorham 13899 interface are used for ISO-NE.

The DAM and R/T prices at the CSC interface are used for NYISO.

## **External Controllable Line: Northport - Norwalk (New England)**





#### Note:

ISO-NE Forecast is an advisory posting @ 18:00 day before.

The DAM and R/T prices at the Northport 138 interface are used for ISO-NE.

The DAM and R/T prices at the 1385 interface are used for NYISO.

## **External Controllable Line: Neptune (PJM)**





## **External Comparison Hydro-Quebec**





Note:

Hydro-Quebec Prices are unavailable.

## **External Controllable Line: Linden VFT (PJM)**





## **External Controllable Line: Hudson (PJM)**





#### **NYISO Real Time Price Correction Statistics**

| <u>2014</u>