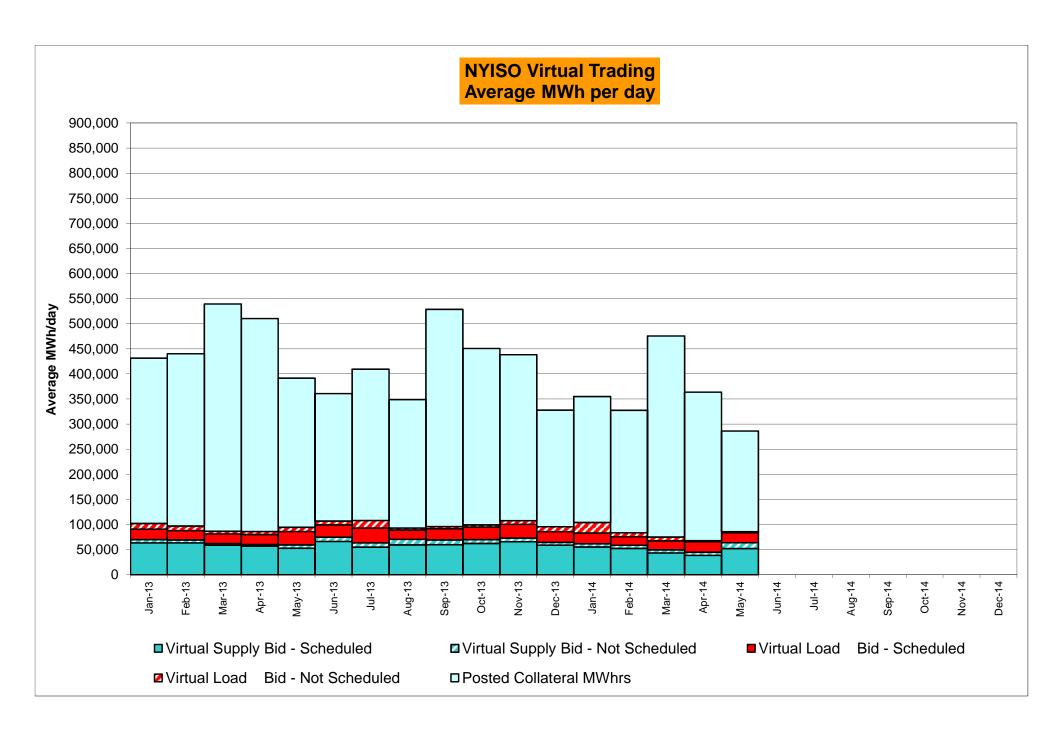

20<br>0.42%<br>0.44%<br>17<br>8,740<br>0.19%<br>0.11%<br>4<br>720<br>0.56%<br>0.99% | 3<br>744<br>0.40%<br>0.43%<br>4<br>9,079<br>0.04%<br>0.10%<br>3<br>744<br>0.40%<br>0.90% | 0<br>744<br>0.00%<br>0.38%<br>0<br>9,002<br>0.00%<br>0.09%<br>0<br>744<br>0.00%<br>0.79% | 2<br>720<br>0.28%<br>0.37%<br>3<br>8,760<br>0.03%<br>0.08%<br>4<br>720<br>0.56%<br>0.76% | 0<br>744<br>0.00%<br>0.33%<br>0<br>9,041<br>0.00%<br>0.07%<br>0<br>744<br>0.00%<br>0.69% | 0<br>721<br>0.00%<br>0.30%<br>0<br>8,854<br>0.00%<br>0.07%<br>0<br>721<br>0.00%<br>0.62% | 0<br>744<br>0.00%<br>0.27%<br>0<br>9,073<br>0.00%<br>0.06%<br>1<br>744<br>0.13%<br>0.58% |

<sup>\*</sup> Calendar days from reservation date.

Market Mitigation and Analysis Prepared: 6/5/2014 8:19 AM





<sup>\*</sup> Calendar days from reservation date.





|        |                  |           |           |           | Virtual L | oad and | Supp             | ly Zonal     | Statistic  | s (Avera       | ge MWh/da  | y) - 2014 | 1                |                |           |            |                |
|--------|------------------|-----------|-----------|-----------|-----------|---------|------------------|--------------|------------|----------------|------------|-----------|------------------|----------------|-----------|------------|----------------|
|        |                  | Virtual L | oad Bid   | Virtual S | upply Bid |         |                  | Virtual L    | oad Bid    | Virtual Su     | pply Bid   |           |                  | Virtual I      | Load Bid  | Virtual Su | ıpply Bid      |
|        |                  |