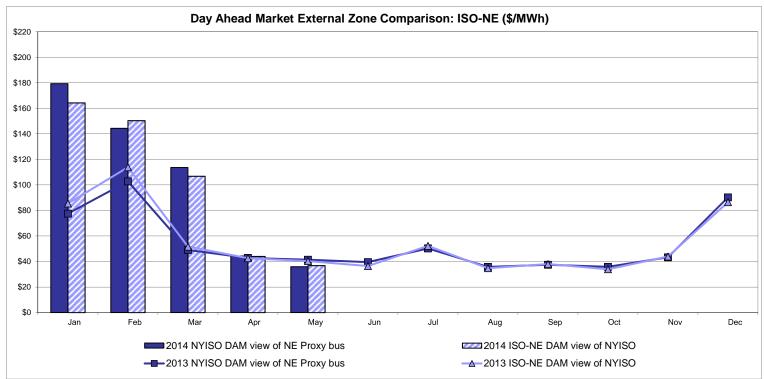

# Market Performance Highlights for May 2014

- LBMP for May is \$40.29/MWh; 13% lower than \$46.08/MWh in April 2014 and 23% lower than \$52.21/MWh in May 2013.
  - Day Ahead and Real Time Load Weighted LBMPs are lower compared to April.
- May 2014 average year-to-date monthly cost of \$108.12/MWh is a 65% increase from \$65.46/MWh in May 2013.
- Average daily sendout is 391 GWh/day in May; comparable to 390 GWh/day in April 2014 and lower than 407 GWh/day in May 2013.
- Natural gas and distillate prices were lower compared to the previous month.
  - Natural Gas (Transco Z6 NY) was \$3.46/MMBtu, down 16% from \$4.12/MMBtu in April.
  - Jet Kerosene Gulf Coast was \$21.25/MMBtu, down from \$21.42/MMBtu in April.
  - Ultra Low Sulfur No.2 Diesel NY Harbor was \$20.98/MMBtu, down from \$21.15/MMBtu in April.
- Uplift per MWh is higher compared to the previous month.
  - Uplift (not including NYISO cost of operations) is \$0.07/MWh; higher than (\$0.09)/MWh in April.
    - The Local Reliability Share is \$0.51/MWh, higher than \$0.15 in April.
    - The Statewide Share is (\$0.44)/MWh, lower than (\$0.24)/MWh in April.
  - TSA \$ per NYC MWh is \$0.0028/MWh.
  - Total uplift costs (Schedule 1 components including NYISO Cost of Operations) are higher than April.