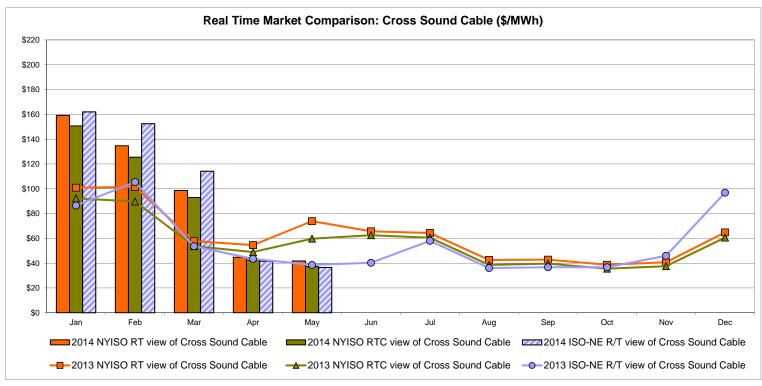

Zone M  30.56 7.76 | Zone P<br>34.38<br>9.47<br>30.78 | Zone N  35.91 9.28       | SOUND<br>CABLE<br>Controllable<br>Line<br>43.73<br>18.71 | NORWALK<br>Controllable<br>Line<br>40.74<br>11.13 | 2.18<br>42.18<br>17.56                 | 27.08<br>37.08<br>10.60                | 37.21<br>10.91                         | 29.10<br>7.19                         |

Market Mitigation and Analysis Prepared: 6/9/2014 9:34 AM

<sup>\*</sup> Straight LBMP averages















## **External Comparison ISO-New England**





## **External Comparison PJM**





#### **External Comparison Ontario IESO**





Notes: Exchange factor used for May 2014 was 0.9180 to US \$

HOEP: Hourly Ontario Energy Price Pre-Dispatch: Projected Energy Price

## External Controllable Line: Cross Sound Cable (New England)





#### Note:

ISO-NE Forecast is an advisory posting @ 18:00 day before.

The DAM and R/T prices at the Shorham 13899 interface are used for ISO-NE.

The DAM and R/T prices at the CSC interface are used for NYISO.

## **External Controllable Line: Northport - Norwalk (New England)**





#### Note:

ISO-NE Forecast is an advisory posting @ 18:00 day before.

The DAM and R/T prices at the Northport 138 interface are used for ISO-NE.

The DAM and R/T prices at the 1385 interface are used for NYISO.

## **External Controllable Line: Neptune (PJM)**





## **External Comparison Hydro-Quebec**





Note:

Hydro-Quebec Prices are unavailable.

## **External Controllable Line: Linden VFT (PJM)**





## **External Controllable Line: Hudson (PJM)**





#### **NYISO Real Time Price Correction Sta