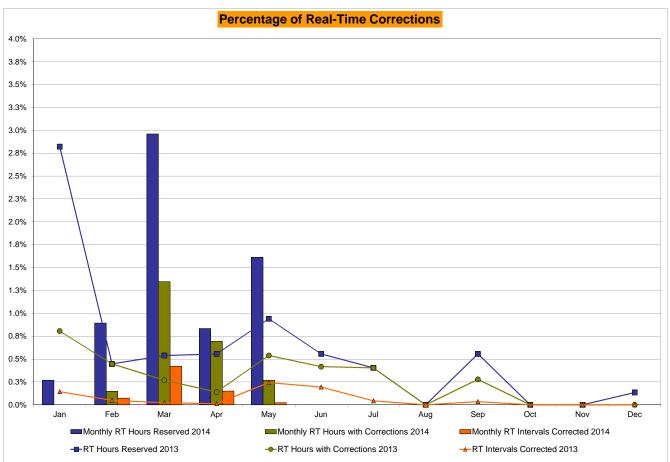

br>0.24%<br>0.10%<br>7<br>744<br>0.94%<br>1.08% | 3<br>720<br>0.42%<br>0.44%<br>17<br>8,740<br>0.19%<br>0.11%<br>4<br>720<br>0.56%<br>0.99% | 3<br>744<br>0.40%<br>0.43%<br>4<br>9,079<br>0.04%<br>0.10%<br>3<br>744<br>0.40%<br>0.90% | 0<br>744<br>0.00%<br>0.38%<br>0<br>9,002<br>0.00%<br>0.09%<br>0<br>744<br>0.00%<br>0.79% | 2<br>720<br>0.28%<br>0.37%<br>3<br>8,760<br>0.03%<br>0.08%<br>4<br>720<br>0.56%<br>0.76% | 0<br>744<br>0.00%<br>0.33%<br>0<br>9,041<br>0.00%<br>0.07%<br>0<br>744<br>0.00%<br>0.69% | 0<br>721<br>0.00%<br>0.30%<br>0<br>8,854<br>0.00%<br>0.07%<br>0<br>721<br>0.00%<br>0.62% | 0<br>744<br>0.00%<br>0.27%<br>0<br>9,073<br>0.00%<br>0.06%<br>1<br>744<br>0.13%<br>0.58% |

<sup>\*</sup> Calendar days from reservation date.

Market Mitigation and Analysis Prepared: 6/5/2014 8:19 AM





<sup>\*</sup> Calendar days from reservation date.





|        |                  |           |           |           | Virtual L | oad and | Supp             | ly Zonal     | Statistic  | s (Avera       | ge MWh/da  | y) - 2014 | 1                |                |           |            |                |
|--------|------------------|-----------|-----------|-----------|-----------|---------|------------------|--------------|------------|----------------|------------|-----------|------------------|----------------|-----------|------------|----------------|
|        |                  | Virtual L | oad Bid   | Virtual S | upply Bid |         |                  | Virtual L    | oad Bid    | Virtual Su     | pply Bid   |           |                  | Virtual I      | Load Bid  | Virtu