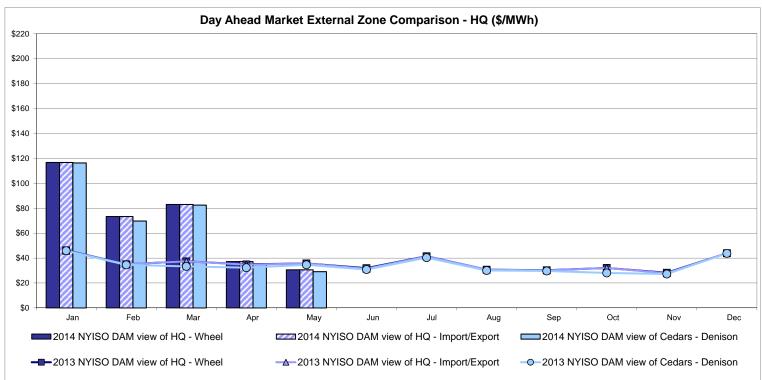

Notes: Exchange factor used for May 2014 was 0.9180 to US \$

HOEP: Hourly Ontario Energy Price Pre-Dispatch: Projected Energy Price

## External Controllable Line: Cross Sound Cable (New England)





#### Note:

ISO-NE Forecast is an advisory posting @ 18:00 day before.

The DAM and R/T prices at the Shorham 13899 interface are used for ISO-NE.

The DAM and R/T prices at the CSC interface are used for NYISO.

## **External Controllable Line: Northport - Norwalk (New England)**





#### Note:

ISO-NE Forecast is an advisory posting @ 18:00 day before.

The DAM and R/T prices at the Northport 138 interface are used for ISO-NE.

The DAM and R/T prices at the 1385 interface are used for NYISO.

## **External Controllable Line: Neptune (PJM)**





## **External Comparison Hydro-Quebec**





Note:

Hydro-Quebec Prices are unavailable.

## **External Controllable Line: Linden VFT (PJM)**





## **External Controllable Line: Hudson (PJM)**





#### **NYISO Real Time Price Correction Statistics**

| <u>2014</u>                                                                                                                                                                                                                                                                                                                                                                                                                                     |