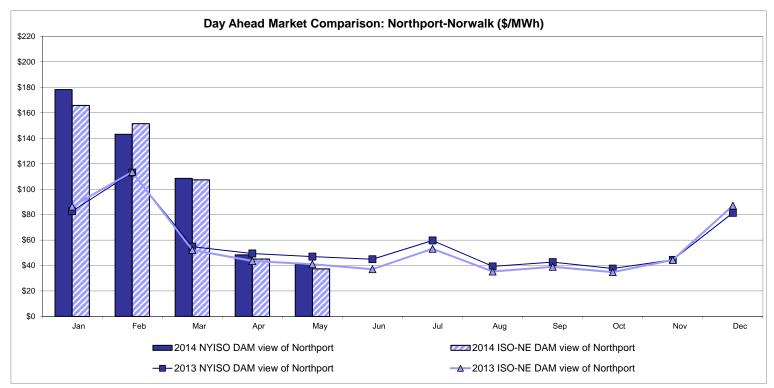

10.91                         | 29.10<br>7.19                         |

Market Mitigation and Analysis Prepared: 6/9/2014 9:34 AM

<sup>\*</sup> Straight LBMP averages















## **External Comparison ISO-New England**





## **External Comparison PJM**





#### **External Comparison Ontario IESO**





Notes: Exchange factor used for May 2014 was 0.9180 to US \$

HOEP: Hourly Ontario Energy Price Pre-Dispatch: Projected Energy Price

## External Controllable Line: Cross Sound Cable (New England)





#### Note:

ISO-NE Forecast is an advisory posting @ 18:00 day before.

The DAM and R/T prices at the Shorham 13899 interface are used for ISO-NE.

The DAM and R/T prices at the CSC interface are used for NYISO.

## **External Controllable Line: Northport - Norwalk (New England)**





#### Note:

ISO-NE Forecast is an advisory posting @ 18:00 day before.

The DAM and R/T prices at the Northport 138 interface are used for ISO-NE.

The DAM and R/T prices at the 1385 interface are used for NYISO.

## **External Controllable Line: Neptune (PJM)**





## **External Comparison Hydro-Quebec**





Note:

Hydro-Quebec Prices are unavailable.

## **External Controllable Line: Linden VFT (PJM)**





## **External Controllable Line: Hudson (PJM)**





#### **NYISO Real Time Price Correction Statistics**

| <u>2014</u>