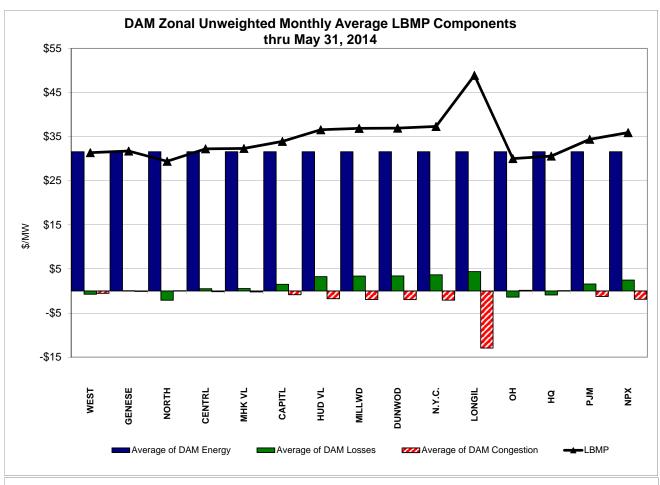

# Market Performance Highlights for May 2014

- LBMP for May is \$40.29/MWh; 13% lower than \$46.08/MWh in April 2014 and 23% lower than \$52.21/MWh in May 2013.
  - Day Ahead and Real Time Load Weighted LBMPs are lower compared to April.
- May 2014 average year-to-date monthly cost of \$108.12/MWh is a 65% increase from \$65.46/MWh in May 2013.
- Average daily sendout is 391 GWh/day in May; comparable to 390 GWh/day in April 2014 and lower than 407 GWh/day in May 2013.
- Natural gas and distillate prices were lower compared to the previous month.
  - Natural Gas (Transco Z6 NY) was \$3.46/MMBtu, down 16% from \$4.12/MMBtu in April.
  - Jet Kerosene Gulf Coast was \$21.25/MMBtu, down from \$21.42/MMBtu in April.
  - Ultra Low Sulfur No.2 Diesel NY Harbor was \$20.98/MMBtu, down from \$21.15/MMBtu in April.
- Uplift per MWh is higher compared to the previous month.
  - Uplift (not including NYISO cost of operations) is \$0.07/MWh; higher than (\$0.09)/MWh in April.
    - The Local Reliability Share is \$0.51/MWh, higher than \$0.15 in April.
    - The Statewide Share is (\$0.44)/MWh, lower than (\$0.24)/MWh in April.
  - TSA \$ per NYC MWh is \$0.0028/MWh.
  - Total uplift costs (Schedule 1 components including NYISO Cost of Operations) are higher than April.